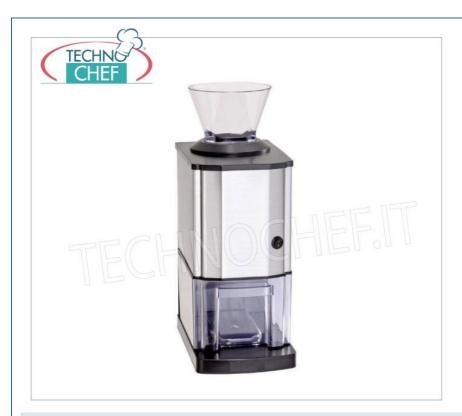

## STAINLESS STEEL ICE CRUSHER, ideal for all frozen cocktails:

- $\circ~$  made of stainless steel with funnel and plastic container ;
- suitable for obtaining crushed ice that can be used for **slushes, cocktails, drinks and beverage coolers**;
- $\circ~$  glass capacity: 3.5 l / 1.75 kg;
- $\circ~$  equipped with: 2 safety switches and 4 suction cup feet ;

| CODE   | DESCRIPTION                                                                                                                                                         | PRICE/DELIVERY                                 |
|--------|---------------------------------------------------------------------------------------------------------------------------------------------------------------------|------------------------------------------------|
|        |                                                                                                                                                                     | . ,                                            |
| KR4ICE | Ice crusher made of stainless steel with funnel and plastic container, glass capacity 3.5 lt / 1.75 kg, V 230/1, Kw 0.8, weight 3.6 kg, dimensions mm. 175x240x463h | € 92,98  VAT escluded  Shipping to be calculed |
|        |                                                                                                                                                                     | Delivery                                       |