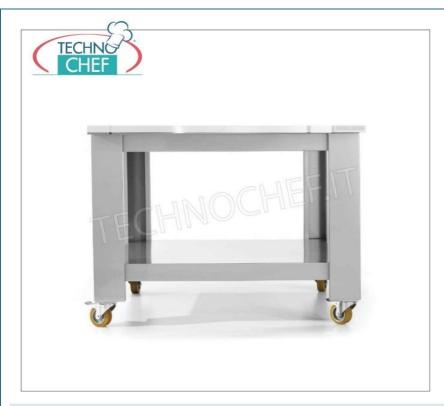

## PROFESSIONAL DESCRIPTION

Pedestal for Oven Cuppone Michelangelo, for 1 Chamber, Steel Structure, Low standard shelf, Weight 50 kg, Dim. Mm. 1180x1310x1100h

| CODE        | DESCRIPTION                                                                                                                                               | PRICE/DELIVERY                                  |
|-------------|-----------------------------------------------------------------------------------------------------------------------------------------------------------|-------------------------------------------------|
| CP-SML635/1 | Pedestal for Oven Cuppone Michelangelo, for 1<br>Chamber, Steel Structure, Low standard shelf, Optional<br>Wheels, Weight 57 kg, Dim. Mm. 1180x1310x1100h | € 718,81  VAT escluded  Shipping to be calculed |
|             |                                                                                                                                                           | <b>Delivery</b> from 4 to 9 days                |