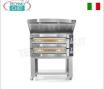

# TECHNICAL CARD

| CODE/PICTURES | DESCRIPTION                                     | PRICE/DELIVER   |
|---------------|-------------------------------------------------|-----------------|
| CP-ML435/1CD  | CUPPONE - Electric Oven for 4 Pizzas, Ø 35 cm - | € 3.231,31      |
|               | CHAMBER cm 720v720v140 mod                      | 0 0 1 2 2 7 0 2 |

MICHELANGELO

VAT escluded
Shipping to be calculed

**Delivery** from 8 to 15 days