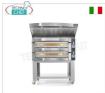

### CUP-ML635/1CD

CUPPONE MICHELANGELO Oven, Electric for 6 Pizzas, Ø 35 cm - CHAMBER cm 72x108x14h

€ 4.345,82

VAT escluded

Shipping to be calculed

Delivery from 8 to 15 days