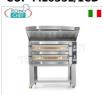

## CUP-ML635L/1CD

CUPPONE - Electric Oven for 6 Pizzas, Ø 35 cm - CHAMBER cm 108x72x14h, mod. MICHELANGELO

€ 4.545,52

VAT escluded

Shipping to be calculed

**Delivery** from 4 to 9 days