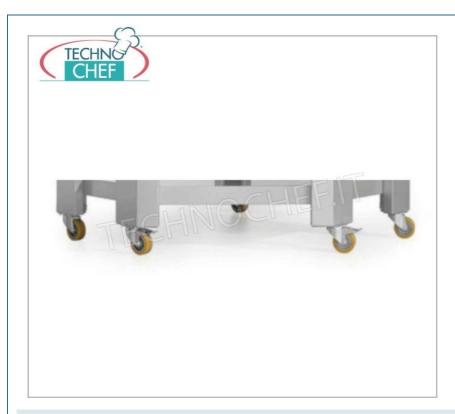

### PROFESSIONAL DESCRIPTION

| CP-RS | Modular 4 wheels kit with pedestal for Cuppone professional pizza oven | PRICE/DELIVERY  € 306,72  VAT escluded  Shipping to be calculed |
|-------|------------------------------------------------------------------------|-----------------------------------------------------------------|
|       |                                                                        | <b>Delivery</b> from 4 to 9 days                                |