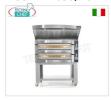

## CUP-ML635/1CD

CUPPONE MICHELANGELO Oven, Electric for 6 Pizzas, Ø 35 cm - CHAMBER cm 72x108x14h

€ 4.345,82

VAT escluded

Shipping to be calculed

**Delivery** from 8 to 15 days