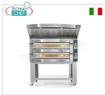

### CUP-ML635L/1CD

CUPPONE - Electric Oven for 6 Pizzas, Ø 35 cm - CHAMBER cm 108x72x14h, mod. MICHELANGELO

€ 4.545,52

VAT escluded

Shipping to be calculed

**Delivery** from 4 to 9 days