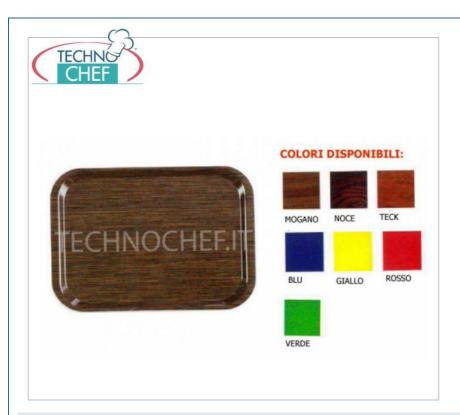

# SELF-SERVICE TRAYS in plastic LAMINATE, available in different colours, COMPLETE RANGE:

- made of **plastic laminate** , **light and thin,** they take up little space when **stacked** ;
- available in both wood-tone and colored finishes;
- ideal for restaurants, bars, hotels, self-service, canteens, etc.;
- dishwasher safe : max washing temperature 60°C, maximum rinsing and drying temperature 90°C;
- After washing, it is recommended to dry the tray thoroughly before stacking it.

## **AVAILABLE MODELS**

Self-service tray in plastic laminate, available in both wood and colored shades, standard Gastronorm 1/1 mm dimensions. 530x325 € 9,61

VAT escluded

Shipping to be calculed

Delivery from 4 to 9 days

KRVLP-EU

Self-service tray in plastic laminate, available in both wood and colored shades, standard Euronorm dimensions mm. 530x370

€ 12,12

VAT escluded

Shipping to be calculed

**Delivery** from 4 to 9 days

KRVLP-6040

Self-service tray in plastic laminate, available in both wood and colored shades, dimensions mm. 600x400

**€ 13,68** *VAT escluded* 

Shipping to be calculed

**Delivery** from 4 to 9 days