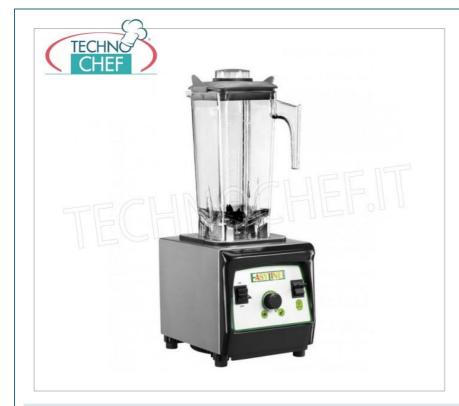

PROFESSIONAL DESCRIPTION

BLENDER, for the preparation of milkshakes, milk shakes, smoothies etc ..:

• made of plastic with transparent lexan glass ;

- cup capacity 2 lt;
- 4-blade knife in stainless steel;
- speed 28,000 rpm;
- speed regulator ;
- pulse button;
- safety microswitch on glass;

 $\circ~$  cap on lid to add ingredients during work.

## Accessories / Optional :

• stainless steel glass

## **TECHNICAL CARD**

| power supply              | Monofase |
|---------------------------|----------|
| Volts                     | V 230/1  |
| frequency (Hz)            | 5060     |
| motor power capacity (Kw) | 1,5      |
| net weight (Kg)           | 5,2      |
| gross weight (Kg)         | 6,5      |
| breadth (mm)              | 200      |
| depth (mm)                | 260      |
| height (mm)               | 520      |
|                           |          |
|                           |          |