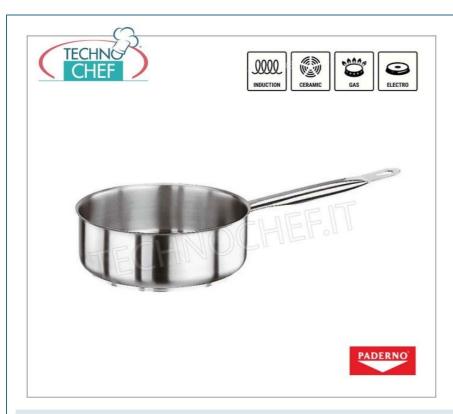

# PROFESSIONAL DESCRIPTION

LOW SAUCEPAN 1 handle, PADERNO, 2000 SERIES, suitable for INDUCTION in STAINLESS STEEL, COMPLETE RANGE with diameter from 160 mm to 360 mm :

- professional stainless steel line;
- satin internal and external finish for a longer aesthetic life over time;
- $\circ~$  three-layer sandwich heat diffuser base: steel / aluminum / steel ;
- Ideal for all types of cooking: gas, electric, glass ceramic and even induction;
- professional tubular steel handle for an excellent grip, welded with reinforcement flange.
- Handle with a wide and solid grip;
- Designed for the needs of professional chefs and the pleasure of passionate gourmands;
- $\circ~$  models diameter 28 cm, 32 cm, 36 cm, with counter handle.

# PD11008-16

LOW SAUCEPAN 1 handle in STAINLESS STEEL for INDUCTION, diameter mm.160, height mm.65, LT 1.3

€ 29,15

VAT escluded

Shipping to be calculed

Delivery from 4 to 9 days

#### PD11008-18

LOW SAUCEPAN 1 handle in STAINLESS STEEL for INDUCTION, diameter mm.180, height mm.70, LT. 1

€ 31,43

VAT escluded

Shipping to be calculed

**Delivery** from 4 to 9 days

INDUCTION, diameter mm.200, height mm.75, LT. 2.5

### PD11008-24

LOW SAUCEPAN 1 handle in STAINLESS STEEL for INDUCTION, diameter mm.240, height mm.80, LT. 3.7

€ 38,60

VAT escluded
Shipping to be calculed

Delivery from 4 to 9 days

PD11008-28

LOW SAUCEPAN 1 handle in STAINLESS STEEL for INDUCTION, diameter mm.280, height mm.95, LT 5.8