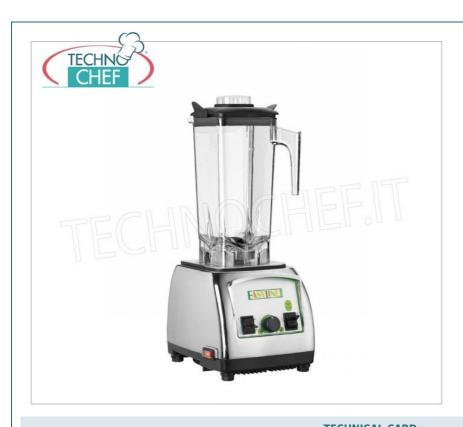

### PROFESSIONAL DESCRIPTION

## BLENDER, EASYLINE-FIMAR, for preparing milkshakes, smoothies, etc.:

• made of chromed plastic with transparent lexan glass;

- glass capacity 2 lt;
- 4-blade stainless steel knife;
- speed 28,000 rpm;
- speed regulator;
- 'pulse' button;
- safety microswitch on glass;
- $\circ~$  cap on lid to add ingredients during work.

# Accessories/Optional:

o stainless steel glass