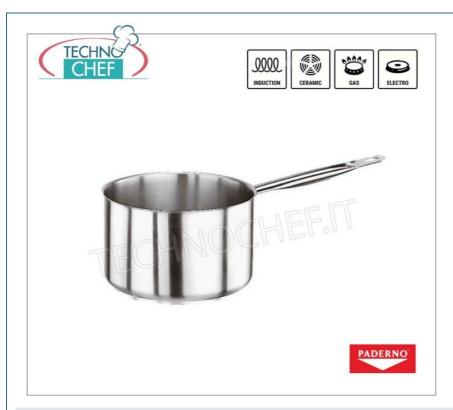

## PROFESSIONAL DESCRIPTION

HIGH SAUCEPAN 1 handle, PADERNO SERIES 2000, suitable for INDUCTION in STAINLESS STEEL, COMPLETE RANGE with diameter from 120 mm to 360 mm :

- professional stainless steel line;
- satin internal and external finish for a longer aesthetic life over time;
- three-layer sandwich heat diffuser base: steel / aluminum / steel ;
- Ideal for all types of cooking: gas, electric, glass ceramic and even induction;
- professional tubular steel handle for an excellent grip, welded with reinforcement flange.
- $\circ~$  Handle with a wide and solid grip;
- Designed for the needs of professional chefs and the pleasure of passionate gourmands;
- o models diameter 28 cm, 32 cm, 36 cm, with counter handle;

## CE MARK MADE IN ITALY