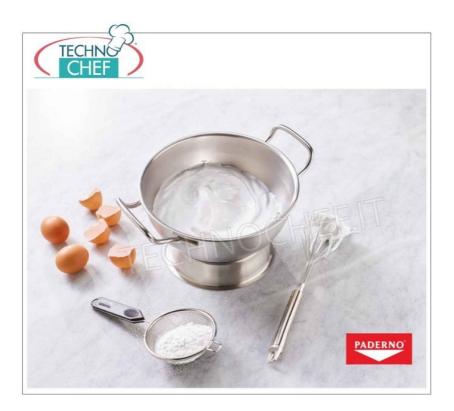

## BASTARDELLA 2 handles, STAINLESS STEEL tool, COMPLETE RANGE with diameter from 220 mm to 400 mm:

- professional line in 18/10 stainless steel;
- ideal for whipping cream or egg whites, for cooking custard, chocolate and zabaglione in a bain-marie, or for preparing mayonnaise and other sauces.
- the rounded bottom facilitates rotary movement and allows for effortless mixing and kneading;
- It is suitable for all types of preparation and is suitable for all uses in the kitchen.
- It ensures a comfortable, firm and safe grip thanks to the two side handles, extremely practical when moving it on the pan for bain-marie cooking.