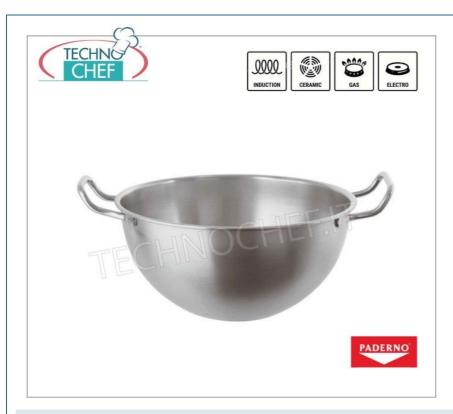

## BASTARDELLA 2 handles, STAINLESS STEEL tool, COMPLETE RANGE with diameter from 220 mm to 400 mm:

- professional line in 18/10 stainless steel;
- ideal for whipping cream or egg whites, for cooking custard, chocolate and zabaglione in a bain-marie, or for preparing mayonnaise and other sauces.
- the rounded bottom facilitates rotary movement and allows for effortless mixing and kneading;
- It is suitable for all types of preparation and is suitable for all uses in the kitchen.
- It ensures a comfortable, firm and safe grip thanks to the two side handles, extremely practical when moving it on the pan for bain-marie cooking.

# NB: Unit Price Indicated - Can be purchased in packs of 2 pieces

CE MARK
MADE IN ITALY