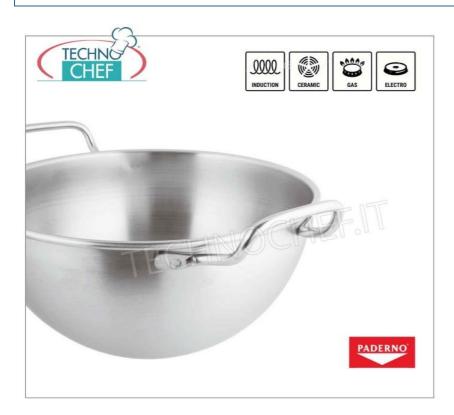

## BASTARDELLA 2 handles, STAINLESS STEEL tool, COMPLETE RANGE with diameter from 220 mm to 400 mm:

- professional line in 18/10 stainless steel;
- ideal for whipping cream or egg whites, for cooking custard, chocolate and zabaglione in a bain-marie, or for preparing mayonnaise and other sauces.
- the rounded bottom facilitates rotary movement and allows for effortless mixing and kneading;
- It is suitable for all types of preparation and is suitable for all uses in the kitchen.
- It ensures a comfortable, firm and safe grip thanks to the two side handles, extremely practical when moving it on the pan for bain-marie cooking.