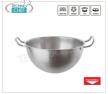

## AVAILABLE MODELS

PD11952-22

BASTARDELLA 2 handles in 18/10 STAINLESS STEEL, diameter mm.220, height mm.120, lt. 2.7 - Unit Price - Can be purchased in packs of 2 pieces € 33,65

VAT escluded

Shipping to be calculed

**Delivery** from 4 to 9 days

PD11952-26

BASTARDELLA 2 handles in 18/10 STAINLESS STEEL, diameter mm.260, height mm.140, lt 4 -Unit Price - Can be purchased in packs of 2 pieces

€ 41,95

VAT escluded

Shipping to be calculed

**Delivery** from 4 to 9 days

<u>....</u>

### pieces

Shipping to be calculed

Delivery from 4 to 9 days

BASTARDELLA 2 handles in 18/10 STAINLESS STEEL, diameter mm.400, height mm.215, lt. 18 -Unit Price - Can be purchased in packs of 2 pieces

€ 73,62

VAT escluded

Shipping to be calculed

**Delivery** from 4 to 9 days

PD11952-36

BASTARDELLA 2 handles in 18/10 STAINLESS STEEL, diameter mm.360, height mm.205, lt. 14 -Unit Price - Can be purchased in packs of 2 pieces

€ 73,68

VAT escluded

Shipping to be calculed

**Delivery** from 4 to 9 days