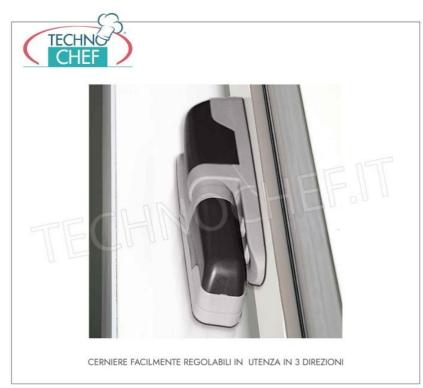

## Accessories:

- Internal shelving made of 20 micron anodized aluminum with 3 rows of grilled shelves.
- Crawl space for floor ventilation made of plastic profile.
- Door curtain made of transparent plastic strips.
- Door microswitch and internal light .