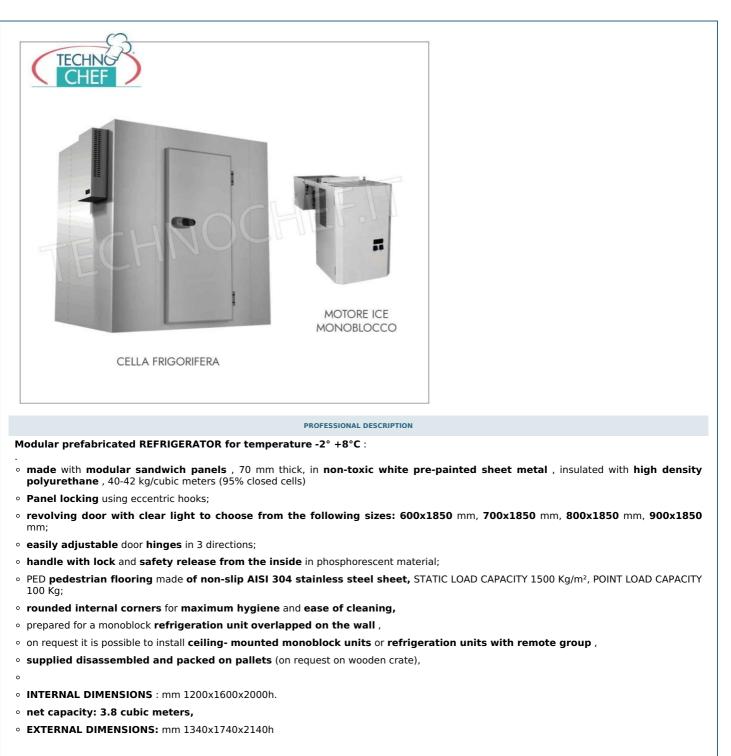

## Accessories:

- Internal shelving made of 20 micron anodized aluminum with 3 rows of grilled shelves.
- Crawl space for floor ventilation made of plastic profile.
- Door curtain made of transparent plastic strips.
- Door microswitch and internal light .

## **Optional on request:**

- Driveable and reinforced floor
- Ceiling refrigeration units
- Split refrigeration systems ( remote )
- Possibility of measures other than those proposed.

MONOBLOCK REFRIGERATION UNIT (Not Included) , for Temp. - 2° + 8° C. for OVERLAPPED WALL mounting, V. 230/1 - Kw 1.4 -- mod. TCF313-L07125N

- External bodywork of the monoblock in galvanized sheet metal;
- evaporator part frame in magnesium aluminum;
- Max operating ambient temperature +32°C
- ECOLOGICAL REFRIGERANT GAS R452a
- hermetic compressor;
- self-resetting high and low pressure switch,
- automatic hot gas defrosting,
- $\circ~$  cable for connecting the door micro and door light ,
- **digital telethermometer display** with temperature indication and operating status display: cold-defrosting-evaporator fans-alarm in progress.
- Temp. Adjustable from: -2° +8° C. ,
- possibility of displaying alarms such as: high and low temperature and pressure, open door, condensation, dirt, etc.
- provision for connection to the frigotel supervisor

|                      | AVAILABLE MODELS                                                                                                                                                                                                                |                                                                                      |
|----------------------|---------------------------------------------------------------------------------------------------------------------------------------------------------------------------------------------------------------------------------|--------------------------------------------------------------------------------------|
| TCF474-TN12-16/S7    | Prefabricated cold storage room suitable for<br>normal temperatures (-2°+8°), made of modular<br>sandwich panels, 70 mm thick, with revolving<br>door and floor, 3.84 cubic meters, external<br>dimensions, mm. 1340x1740x2140h | € 1.280,50<br>VAT escluded<br>Shipping to be calculed<br>Delivery from 15 to 25 days |
| TCF474-L06125N       | Wall-mounted monoblock refrigeration unit TN,<br>tropicalized, for normal temperature -2°+8°<br>ventilated, with ecological gas R404a, V 230/1,<br>Kw 1.2, weight Kg 45, external dimensions mm<br>1020x520x925h                | € 1.860,40<br>VAT escluded<br>Shipping to be calculed<br>Delivery from 15 to 25 days |
|                      | TECHNICAL CARD                                                                                                                                                                                                                  |                                                                                      |
| CODE/PICTURES        | DESCRIPTION                                                                                                                                                                                                                     | PRICE/DELIVERY                                                                       |
| TCF474-ILLUMINAZIONE | Door microswitch and internal light                                                                                                                                                                                             | € 87,12<br>VAT escluded<br>Shipping to be calculed                                   |