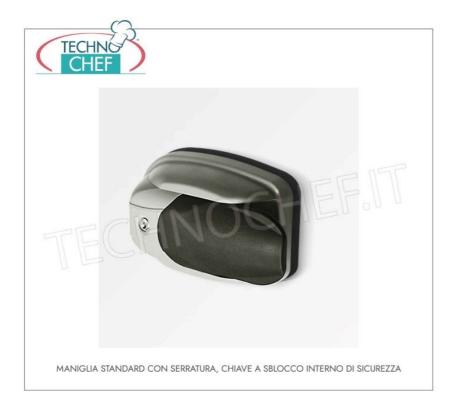

## Accessories:

- Internal shelving made of 20 micron anodized aluminum with 3 rows of grilled shelves.
- Crawl space for floor ventilation made of plastic profile.
- Door curtain made of transparent plastic strips.
- Door microswitch and internal light .