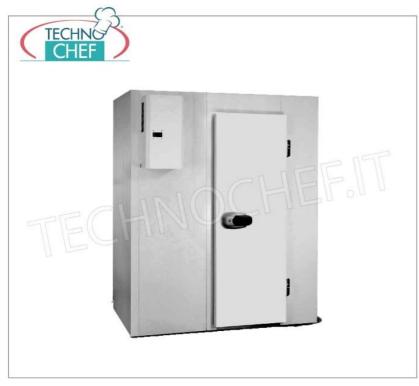

|                      | AVAILABLE MODELS                                                                                                                                                                                                                |                                                                                      |
|----------------------|---------------------------------------------------------------------------------------------------------------------------------------------------------------------------------------------------------------------------------|--------------------------------------------------------------------------------------|
| TCF474-TN12-16/S7    | Prefabricated cold storage room suitable for<br>normal temperatures (-2°+8°), made of modular<br>sandwich panels, 70 mm thick, with revolving<br>door and floor, 3.84 cubic meters, external<br>dimensions, mm. 1340x1740x2140h | € 1.280,50<br>VAT escluded<br>Shipping to be calculed<br>Delivery from 15 to 25 days |
| TCF474-L06125N       | Wall-mounted monoblock refrigeration unit TN,<br>tropicalized, for normal temperature -2°+8°<br>ventilated, with ecological gas R404a, V 230/1,<br>Kw 1.2, weight Kg 45, external dimensions mm<br>1020x520x925h                | € 1.860,40<br>VAT escluded<br>Shipping to be calculed<br>Delivery from 15 to 25 days |
|                      | TECHNICAL CARD                                                                                                                                                                                                                  |                                                                                      |
| CODE/PICTURES        | DESCRIPTION                                                                                                                                                                                                                     | PRICE/DELIVERY                                                                       |
| TCF474-ILLUMINAZIONE | Door microswitch and internal light                                                                                                                                                                                             | € 87,12<br>VAT escluded<br>Shipping to be calculed                                   |