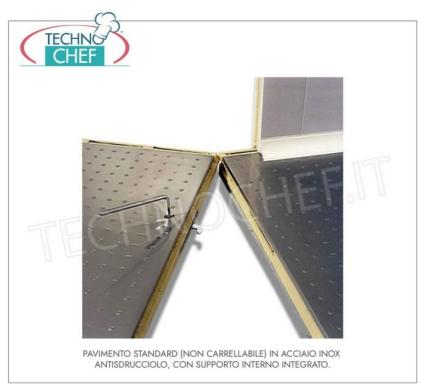

## **Optional on request:**

- Driveable and reinforced floor
- Ceiling refrigeration units
- Split refrigeration systems ( remote )
- Possibility of measures other than those proposed.

MONOBLOCK REFRIGERATION UNIT (Not Included) , for Temp. - 2° + 8° C. for OVERLAPPED WALL mounting, V. 230/1 - Kw 1.4 -- mod. TCF313-L07125N