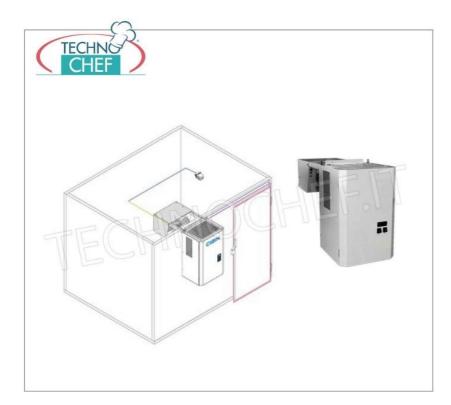

## **Optional on request:**

- Driveable and reinforced floor
- Ceiling refrigeration units
- Split refrigeration systems ( remote )
- Possibility of measures other than those proposed.

MONOBLOCK REFRIGERATION UNIT (Not Included) , for Temp. - 2° + 8° C. for OVERLAPPED WALL mounting, V. 230/1 - Kw 1.4 -- mod. TCF313-L07125N

- External bodywork of the monoblock in galvanized sheet metal;
- evaporator part frame in magnesium aluminum;
- Max operating ambient temperature +32°C
- ECOLOGICAL REFRIGERANT GAS R452a
- hermetic compressor;
- self-resetting high and low pressure switch,
- automatic hot gas defrosting,
- $\circ~$  cable for connecting the door micro and door light ,
- **digital telethermometer display** with temperature indication and operating status display: cold-defrosting-evaporator fans-alarm in progress.
- Temp. Adjustable from: -2° +8° C. ,
- possibility of displaying alarms such as: high and low temperature and pressure, open door, condensation, dirt, etc.
- provision for connection to the frigotel supervisor