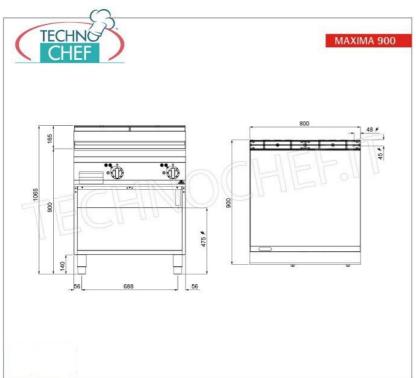

| Volts              | V 400/3 |
|--------------------|---------|
| frequency (Hz)     | 5060    |
| Thermal input (Kw) | 20      |
| net weight (Kg)    | 109     |
| gross weight (Kg)  | 119     |
| breadth (mm)       | 800     |
| depth (mm)         | 900     |
| height (mm)        | 900     |
| depth (mm)         | 900     |

## PROFESSIONAL DESCRIPTION

BERTO'S ELECTRIC FRY TOP with SMOOTH COMPOUND PLATE, MAXIMA 900 line, STAINLESS STEEL TOP module dim. mm 796x667:

- Worktop and front panels in AISI 304 stainless steel.
- Incoloy stainless steel heating elements placed under the cooking plate.
- Thermostatic control and safety thermostat with manual reset.
- $\circ~$  Temperature adjustment from 50 to 270 °C.
- $\circ~\mbox{Line}$  indicator light and temperature indicator light.
- $\circ~$  Full-size, high-thickness smooth plate with flush splash guard.
- **Two-component cooking plate** that combines a steel plate, to optimize uniformity, with an upper coating in AISI 316 stainless steel with a polished finish, for excellent cleaning and a low level of radiation, resulting in greater comfort for the operator.
- Two zones with separate controls for independent and optimal temperature regulation.
- o Particularly suitable for delicate cooking.
- Slightly inclined cooking surface with large drain hole and conveyor in a special container.
- o cooking area 796x667 mm
- 24 month warranty.