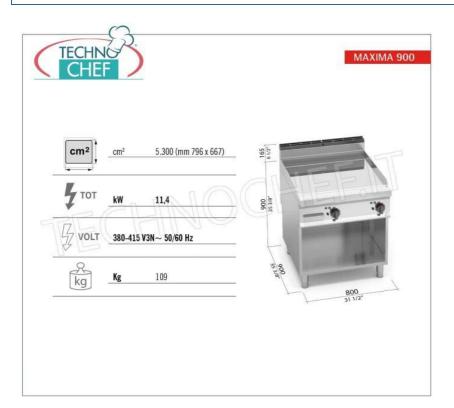

| Volts              | V 400/3 |
|--------------------|---------|
| frequency (Hz)     | 5060    |
| Thermal input (Kw) | 20      |
| net weight (Kg)    | 109     |
| gross weight (Kg)  | 119     |
| breadth (mm)       | 800     |
| depth (mm)         | 900     |
| height (mm)        | 900     |
| depth (mm)         | 900     |

## PROFESSIONAL DESCRIPTION

BERTO'S ELECTRIC FRY TOP with SMOOTH COMPOUND PLATE, MAXIMA 900 line, STAINLESS STEEL TOP module dim. mm 796x667:

- Worktop and front panels in AISI 304 stainless steel.
- Incoloy stainless steel heating elements placed under the cooking plate.
- Thermostatic control and safety thermostat with manual reset.
- $\circ~$  Temperature adjustment from 50 to 270 °C.
- $\circ~\mbox{Line}$  indicator light and temperature indicator light.
- $\circ~$  Full-size, high-thickness smooth plate with flush splash guard.
- **Two-component cooking plate** that combines a steel plate, to optimize uniformity, with an upper coating in AISI 316 stainless steel with a polished finish, for excellent cleaning and a low level of radiation, resulting in greater comfort for the operator.
- Two zones with separate controls for independent and optimal temperature regulation.
- o Particularly suitable for delicate cooking.
- Slightly inclined cooking surface with large drain hole and conveyor in a special container.
- o cooking area 796x667 mm
- 24 month warranty.