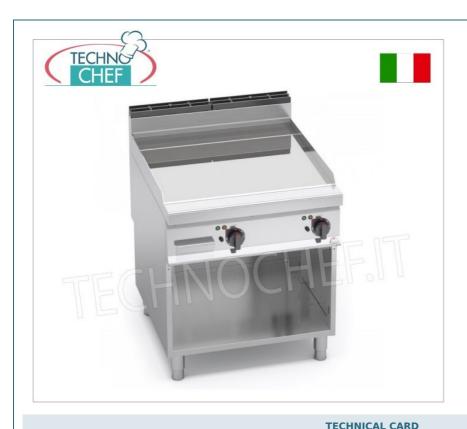

## PROFESSIONAL DESCRIPTION

BERTO'S ELECTRIC FRY TOP with SMOOTH COMPOUND PLATE, MAXIMA 900 line, STAINLESS STEEL TOP module dim. mm 796x667:

- Worktop and front panels in AISI 304 stainless steel.
- Incoloy stainless steel heating elements placed under the cooking plate.
- Thermostatic control and safety thermostat with manual reset.
- $\circ~$  Temperature adjustment from 50 to 270 °C.
- $\circ~\mbox{Line}$  indicator light and temperature indicator light.
- $\circ~$  Full-size, high-thickness smooth plate with flush splash guard.
- **Two-component cooking plate** that combines a steel plate, to optimize uniformity, with an upper coating in AISI 316 stainless steel with a polished finish, for excellent cleaning and a low level of radiation, resulting in greater comfort for the operator.
- Two zones with separate controls for independent and optimal temperature regulation.
- o Particularly suitable for delicate cooking.
- Slightly inclined cooking surface with large drain hole and conveyor in a special container.
- o cooking area 796x667 mm
- 24 month warranty.

## AVAILABLE MODELS

ELECTRIC GRIDDLE with SMOOTH compound PLATE, Mod. E9FL8M-2/CPD