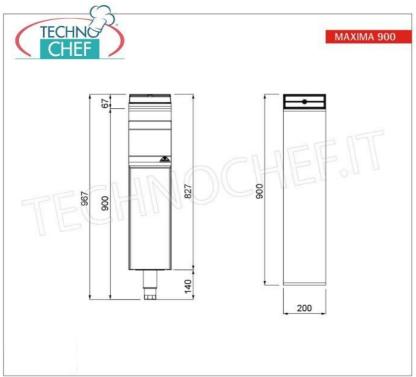

## **TECHNICAL CARD**

| net weight (Kg)   | 20  |
|-------------------|-----|
| gross weight (Kg) | 30  |
| breadth (mm)      | 200 |
| depth (mm)        | 900 |
| height (mm)       | 900 |

### **AVAILABLE MODELS**

BS-N9T2M

NEUTRAL WORKTOP on COMPARTMENT, BERTO'S, MAXIMA 900 Line, 200 mm module, Weight 20 Kg, dim.mm.200x900x900h