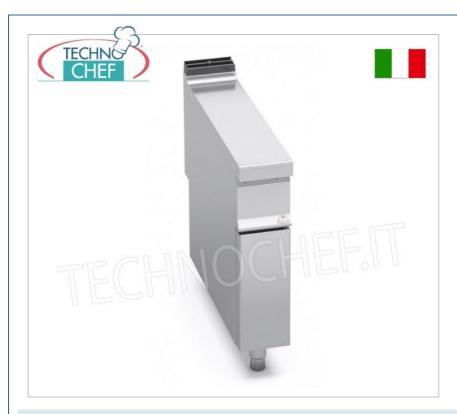

# BERTO'S NEUTRAL TOP ON CABINET, MAXIMA 900 line, STAINLESS STEEL module:

- Worktop and front panels in AISI 304 stainless steel. Stainless steel interior.
- Single model with cabinet , simple to use and clean.
- Also available with a practical extractable tool drawer.
- Large compartment completely in steel
- 24 month warranty.

### **AVAILABLE MODELS**

BS-N9T2M

NEUTRAL WORKTOP on COMPARTMENT, BERTO'S, MAXIMA 900 Line, 200 mm module, Weight 20 Kg, dim.mm.200x900x900h