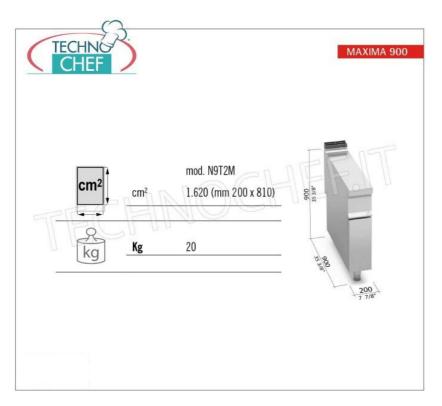

## **TECHNICAL CARD**

| net weight (Kg)   | 20  |
|-------------------|-----|
| gross weight (Kg) | 30  |
| breadth (mm)      | 200 |
| depth (mm)        | 900 |
| height (mm)       | 900 |

### **AVAILABLE MODELS**

BS-N9T2M

NEUTRAL WORKTOP on COMPARTMENT, BERTO'S, MAXIMA 900 Line, 200 mm module, Weight 20 Kg, dim.mm.200x900x900h