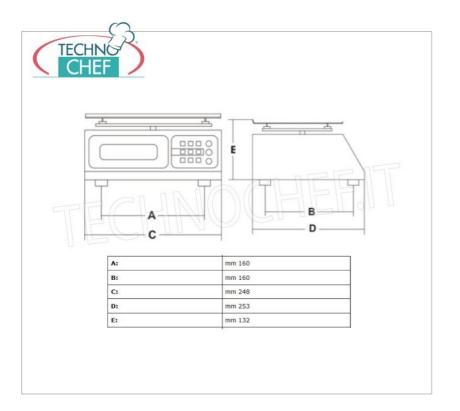

Services and Technologies for professional catering since 1973

| TECHNICAL CARD    |     |  |
|-------------------|-----|--|
| net weight (Kg)   | 3,5 |  |
| gross weight (Kg) | 4,5 |  |
| breadth (mm)      | 248 |  |
| depth (mm)        | 253 |  |
| height (mm)       | 132 |  |