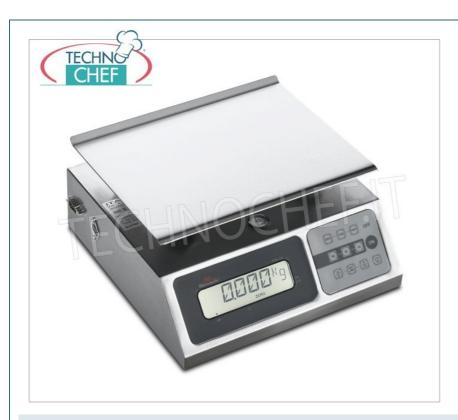

## DIGITAL ELECTRONIC SCALE, max capacity 20 Kg, division 5 grams:

- $\circ \ \ \text{digital scale, portable, kitchen;}$
- made of stainless steel;
- weighing plate in stainless steel mm. 240x180;
- large digital display with backlight;
- rechargeable battery power supply;
- charger transformer included;
- weighing unit g, lb and oz;
- $\circ~$  weighs with division gr 2 up to 4 kg , then jumps to 5 g from 4 kg to 20 kg ;
- weighs food quickly and with high precision for various uses;
- serial port for data connection;
- scale suitable for indoor use only (laboratory).