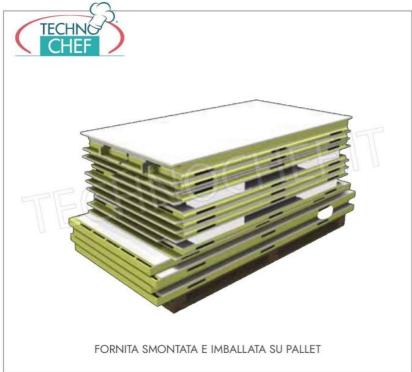

Services and Technologies for professional catering since 1973

- made with modular sandwich panels , 100 mm thick , in non-toxic white pre-painted sheet metal , insulated with high density polyurethane , 40-42 kg/cubic meters (95% closed cells);
- Panel locking using eccentric hooks;
- revolving door with clear light to choose from the following sizes: 600x1850 mm, 700x1850 mm, 800x1850 mm, 900x1850 mm;
- easily adjustable door hinges in 3 directions;
- handle with lock and safety release from the inside in phosphorescent material;
- PED pedestrian flooring made of non-slip AISI 304 stainless steel sheet, STATIC LOAD CAPACITY 1500 Kg/m<sup>2</sup>, POINT LOAD CAPACITY 100 Kg;
- rounded internal corners for maximum hygiene and ease of cleaning,
- $\circ~$  prepared for a monoblock refrigeration unit overlapped on the wall,
- · On request, it is possible to install ceiling-mounted monoblock units or refrigeration units with remote group,
- Complete with compensation valve,
- supplied disassembled and packed on pallets (on request on wooden cage)
- INTERNAL DIMENSIONS: mm 1400x2600x2000k
- net capacity: 7.98 cubic meters,
- EXTERNAL DIMENSIONS : mm 1640x2840x2300h