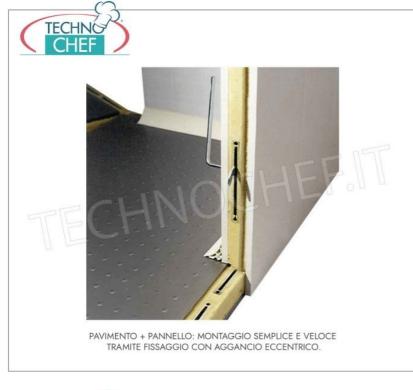

Services and Technologies for professional catering since 1973

- made with modular sandwich panels , 100 mm thick , in non-toxic white pre-painted sheet metal , insulated with high density polyurethane , 40-42 kg/cubic meters (95% closed cells);
- Panel locking using eccentric hooks;
- revolving door with clear light to choose from the following sizes: 600x1850 mm, 700x1850 mm, 800x1850 mm, 900x1850 mm;
- easily adjustable door hinges in 3 directions;
- handle with lock and safety release from the inside in phosphorescent material;
- PED pedestrian flooring made of non-slip AISI 304 stainless steel sheet, STATIC LOAD CAPACITY 1500 Kg/m<sup>2</sup>, POINT LOAD CAPACITY 100 Kg;
- rounded internal corners for maximum hygiene and ease of cleaning,
- $\circ~$  prepared for a monoblock refrigeration unit overlapped on the wall,
- · On request, it is possible to install ceiling-mounted monoblock units or refrigeration units with remote group,
- Complete with compensation valve,
- supplied disassembled and packed on pallets (on request on wooden cage)
- INTERNAL DIMENSIONS: mm 1400x2600x2000k
- net capacity: 7.98 cubic meters,
- EXTERNAL DIMENSIONS : mm 1640x2840x2300h