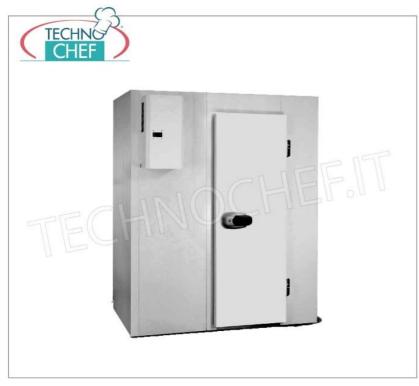

Services and Technologies for professional catering since 1973

- made with modular sandwich panels , 100 mm thick , in non-toxic white pre-painted sheet metal , insulated with high density polyurethane , 40-42 kg/cubic meters (95% closed cells);
- Panel locking using eccentric hooks;
- revolving door with clear light to choose from the following sizes: 600x1850 mm, 700x1850 mm, 800x1850 mm, 900x1850 mm;
- easily adjustable door hinges in 3 directions;
- handle with lock and safety release from the inside in phosphorescent material;
- PED pedestrian flooring made of non-slip AISI 304 stainless steel sheet, STATIC LOAD CAPACITY 1500 Kg/m<sup>2</sup>, POINT LOAD CAPACITY 100 Kg;
- rounded internal corners for maximum hygiene and ease of cleaning,
- $\circ~$  prepared for a monoblock refrigeration unit overlapped on the wall,
- · On request, it is possible to install ceiling-mounted monoblock units or refrigeration units with remote group,
- Complete with compensation valve,
- supplied disassembled and packed on pallets (on request on wooden cage)
- INTERNAL DIMENSIONS: mm 1400x2600x2000k
- net capacity: 7.98 cubic meters,
- EXTERNAL DIMENSIONS : mm 1640x2840x2300h