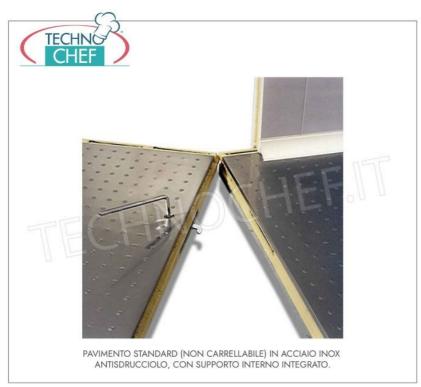

Services and Technologies for professional catering since 1973

- made with modular sandwich panels , 100 mm thick , in non-toxic white pre-painted sheet metal , insulated with high density polyurethane , 40-42 kg/cubic meters (95% closed cells);
- Panel locking using eccentric hooks;
- revolving door with clear light to choose from the following sizes: 600x1850 mm, 700x1850 mm, 800x1850 mm, 900x1850 mm;
- easily adjustable door hinges in 3 directions;
- handle with lock and safety release from the inside in phosphorescent material;
- PED pedestrian flooring made of non-slip AISI 304 stainless steel sheet, STATIC LOAD CAPACITY 1500 Kg/m<sup>2</sup>, POINT LOAD CAPACITY 100 Kg;
- rounded internal corners for maximum hygiene and ease of cleaning,
- $\circ~$  prepared for a monoblock refrigeration unit overlapped on the wall,
- · On request, it is possible to install ceiling-mounted monoblock units or refrigeration units with remote group,
- Complete with compensation valve,
- supplied disassembled and packed on pallets (on request on wooden cage)
- INTERNAL DIMENSIONS: mm 1400x2600x2000k
- net capacity: 7.98 cubic meters,
- EXTERNAL DIMENSIONS : mm 1640x2840x2300h