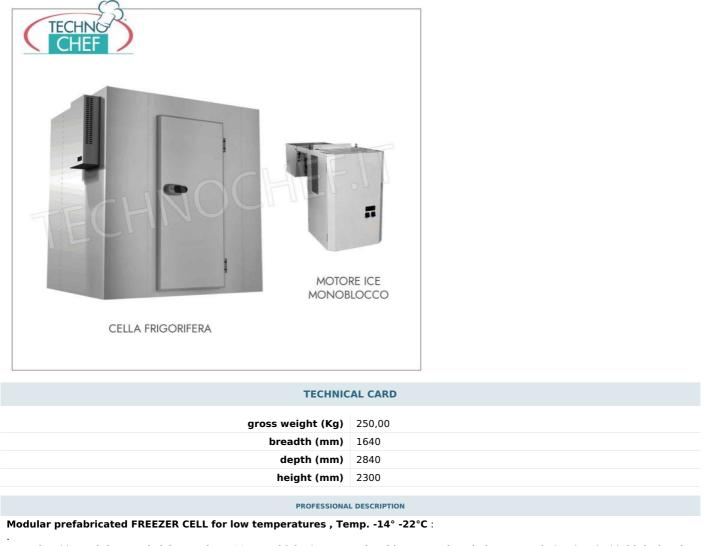

Services and Technologies for professional catering since 1973

- made with modular sandwich panels , 100 mm thick , in non-toxic white pre-painted sheet metal , insulated with high density polyurethane , 40-42 kg/cubic meters (95% closed cells);
- Panel locking using eccentric hooks;
- revolving door with clear light to choose from the following sizes: 600x1850 mm, 700x1850 mm, 800x1850 mm, 900x1850 mm;
- easily adjustable door hinges in 3 directions;
- handle with lock and safety release from the inside in phosphorescent material;
- PED pedestrian flooring made of non-slip AISI 304 stainless steel sheet, STATIC LOAD CAPACITY 1500 Kg/m<sup>2</sup>, POINT LOAD CAPACITY 100 Kg;
- rounded internal corners for maximum hygiene and ease of cleaning,
- $\circ~$  prepared for a monoblock refrigeration unit overlapped on the wall,
- · On request, it is possible to install ceiling-mounted monoblock units or refrigeration units with remote group,
- Complete with compensation valve,
- supplied disassembled and packed on pallets (on request on wooden cage)
- INTERNAL DIMENSIONS: mm 1400x2600x2000k
- net capacity: 7.98 cubic meters,
- EXTERNAL DIMENSIONS : mm 1640x2840x2300h

## Accessories:

0

- Internal shelving made of 20 micron anodized aluminum with 3 rows of grilled shelves.
- Crawl space for floor ventilation made of plastic profile.
- Door curtain made of transparent plastic strips

MONOBLOCK REFRIGERATION UNIT ( Not Included ), for Temp. -14° - 22°C. for OVERLAPPED WALL mounting, V. 230/1 - V. 400/3+N - Kw 2.8 -- mod. TCF313-L19130B

- External bodywork of the monoblock in galvanized sheet metal
- evaporator part frame in magnesium aluminum;
- Max working ambient temperature +38°C
- ECOLOGICAL REFRIGERANT GAS R452a
- hermetic compressor;
- Self-resetting high and low pressure switch
- automatic hot gas defrosting
- power cable for door resistor;
- Cable for connecting door micro and door light
- **digital telethermometer display** with temperature indication and operating status display: cold-defrosting-evaporator fans-alarm in progress.
- Temp. Adjustable from: -14° to -22°C. ,
- possibility of displaying alarms such as: high and low temperature and pressure, open door, condensation, dirt, etc.
- provision for connection to the frigotel supervisor
- Complete with resistance for the condensate drain pipe ,
- siphon on the condensate drain,