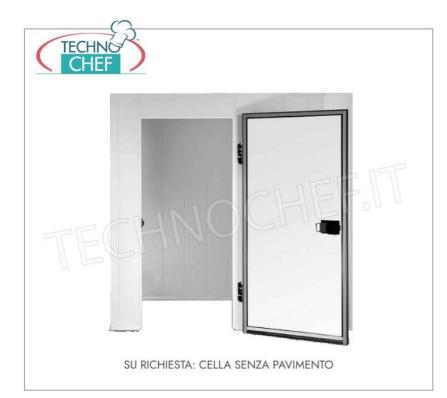

Services and Technologies for professional catering since 1973

- made with modular sandwich panels , 100 mm thick , in non-toxic white pre-painted sheet metal , insulated with high density polyurethane , 40-42 kg/cubic meters (95% closed cells);
- Panel locking using eccentric hooks;
- revolving door with clear light to choose from the following sizes: 600x1850 mm, 700x1850 mm, 800x1850 mm, 900x1850 mm;
- easily adjustable door hinges in 3 directions;
- handle with lock and safety release from the inside in phosphorescent material;
- PED pedestrian flooring made of non-slip AISI 304 stainless steel sheet, STATIC LOAD CAPACITY 1500 Kg/m<sup>2</sup>, POINT LOAD CAPACITY 100 Kg;
- rounded internal corners for maximum hygiene and ease of cleaning,
- $\circ~$  prepared for a monoblock refrigeration unit overlapped on the wall,
- · On request, it is possible to install ceiling-mounted monoblock units or refrigeration units with remote group,
- Complete with compensation valve,
- supplied disassembled and packed on pallets (on request on wooden cage)
- INTERNAL DIMENSIONS: mm 1400x2600x2000k
- net capacity: 7.98 cubic meters,
- EXTERNAL DIMENSIONS : mm 1640x2840x2300h