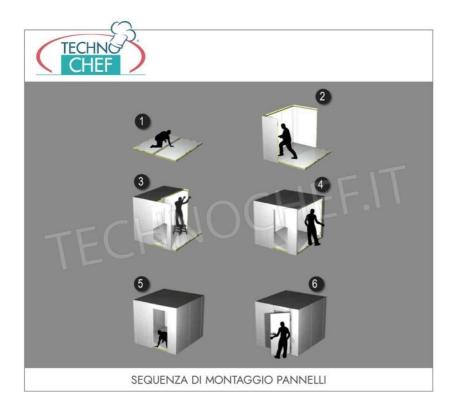

Services and Technologies for professional catering since 1973

- made with modular sandwich panels , 100 mm thick , in non-toxic white pre-painted sheet metal , insulated with high density polyurethane , 40-42 kg/cubic meters (95% closed cells);
- Panel locking using eccentric hooks;
- revolving door with clear light to choose from the following sizes: 600x1850 mm, 700x1850 mm, 800x1850 mm, 900x1850 mm;
- easily adjustable door hinges in 3 directions;
- handle with lock and safety release from the inside in phosphorescent material;
- PED pedestrian flooring made of non-slip AISI 304 stainless steel sheet, STATIC LOAD CAPACITY 1500 Kg/m<sup>2</sup>, POINT LOAD CAPACITY 100 Kg;
- rounded internal corners for maximum hygiene and ease of cleaning,
- $\circ~$  prepared for a monoblock refrigeration unit overlapped on the wall,
- · On request, it is possible to install ceiling-mounted monoblock units or refrigeration units with remote group,
- Complete with compensation valve,
- supplied disassembled and packed on pallets (on request on wooden cage)
- INTERNAL DIMENSIONS: mm 1400x2600x2000k
- net capacity: 7.98 cubic meters,
- EXTERNAL DIMENSIONS : mm 1640x2840x2300h