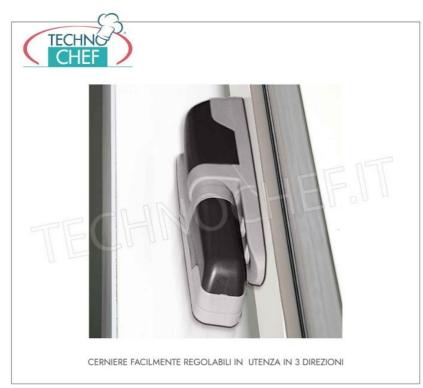

Services and Technologies for professional catering since 1973

- made with modular sandwich panels , 100 mm thick , in non-toxic white pre-painted sheet metal , insulated with high density polyurethane , 40-42 kg/cubic meters (95% closed cells);
- Panel locking using eccentric hooks;
- revolving door with clear light to choose from the following sizes: 600x1850 mm, 700x1850 mm, 800x1850 mm, 900x1850 mm;
- easily adjustable door hinges in 3 directions;
- handle with lock and safety release from the inside in phosphorescent material;
- PED pedestrian flooring made of non-slip AISI 304 stainless steel sheet, STATIC LOAD CAPACITY 1500 Kg/m<sup>2</sup>, POINT LOAD CAPACITY 100 Kg;
- rounded internal corners for maximum hygiene and ease of cleaning,
- $\circ~$  prepared for a monoblock refrigeration unit overlapped on the wall,
- · On request, it is possible to install ceiling-mounted monoblock units or refrigeration units with remote group,
- Complete with compensation valve,
- supplied disassembled and packed on pallets (on request on wooden cage)
- INTERNAL DIMENSIONS: mm 1400x2600x2000k
- net capacity: 7.98 cubic meters,
- EXTERNAL DIMENSIONS : mm 1640x2840x2300h