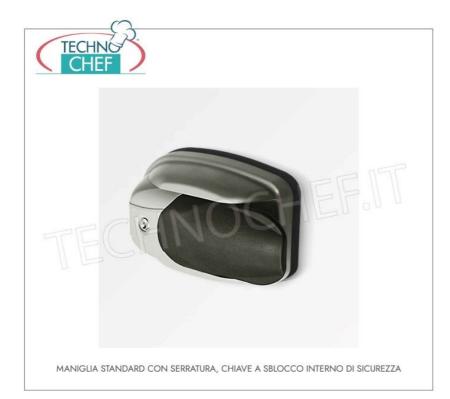

Services and Technologies for professional catering since 1973

- made with modular sandwich panels , 100 mm thick , in non-toxic white pre-painted sheet metal , insulated with high density polyurethane , 40-42 kg/cubic meters (95% closed cells);
- Panel locking using eccentric hooks;
- revolving door with clear light to choose from the following sizes: 600x1850 mm, 700x1850 mm, 800x1850 mm, 900x1850 mm;
- easily adjustable door hinges in 3 directions;
- handle with lock and safety release from the inside in phosphorescent material;
- PED pedestrian flooring made of non-slip AISI 304 stainless steel sheet, STATIC LOAD CAPACITY 1500 Kg/m<sup>2</sup>, POINT LOAD CAPACITY 100 Kg;
- rounded internal corners for maximum hygiene and ease of cleaning,
- $\circ~$  prepared for a monoblock refrigeration unit overlapped on the wall,
- · On request, it is possible to install ceiling-mounted monoblock units or refrigeration units with remote group,
- Complete with compensation valve,
- supplied disassembled and packed on pallets (on request on wooden cage)
- INTERNAL DIMENSIONS: mm 1400x2600x2000k
- net capacity: 7.98 cubic meters,
- EXTERNAL DIMENSIONS : mm 1640x2840x2300h