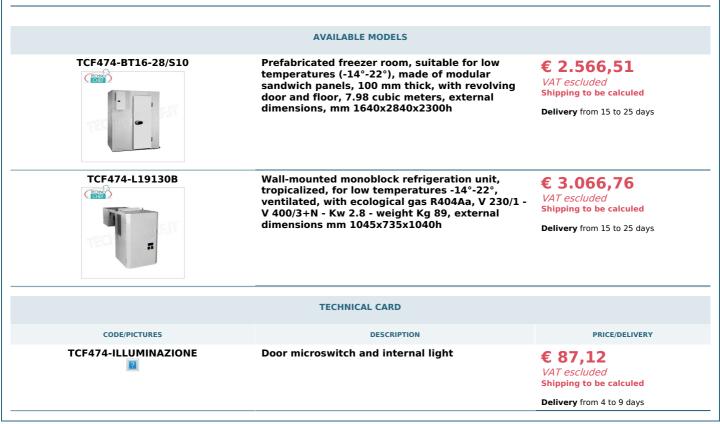

Services and Technologies for professional catering since 1973

- made with modular sandwich panels , 100 mm thick , in non-toxic white pre-painted sheet metal , insulated with high density polyurethane , 40-42 kg/cubic meters (95% closed cells);
- Panel locking using eccentric hooks;
- revolving door with clear light to choose from the following sizes: 600x1850 mm, 700x1850 mm, 800x1850 mm, 900x1850 mm;
- easily adjustable door hinges in 3 directions;
- handle with lock and safety release from the inside in phosphorescent material;
- PED pedestrian flooring made of non-slip AISI 304 stainless steel sheet, STATIC LOAD CAPACITY 1500 Kg/m<sup>2</sup>, POINT LOAD CAPACITY 100 Kg;
- rounded internal corners for maximum hygiene and ease of cleaning,
- $\circ~$  prepared for a monoblock refrigeration unit overlapped on the wall,
- · On request, it is possible to install ceiling-mounted monoblock units or refrigeration units with remote group,
- Complete with compensation valve,
- supplied disassembled and packed on pallets (on request on wooden cage)
- INTERNAL DIMENSIONS: mm 1400x2600x2000k
- net capacity: 7.98 cubic meters,
- EXTERNAL DIMENSIONS : mm 1640x2840x2300h

- Door Microswitch and Interior Light
- **Optional on request:**
- Driveable and reinforced floor
- Ceiling refrigeration units and split refrigeration systems (remote)
- Possibility of measures other than those proposed.

MONOBLOCK REFRIGERATION UNIT ( Not Included ), for Temp. -14° - 22°C. for OVERLAPPED WALL mounting, V. 230/1 - V. 400/3+N - Kw 2.8 -- mod. TCF313-L19130B

- External bodywork of the monoblock in galvanized sheet metal
- evaporator part frame in magnesium aluminum;
- Max working ambient temperature +38°C
- ECOLOGICAL REFRIGERANT GAS R452a
- hermetic compressor;
- Self-resetting high and low pressure switch
- automatic hot gas defrosting
- power cable for door resistor;
- Cable for connecting door micro and door light
- **digital telethermometer display** with temperature indication and operating status display: cold-defrosting-evaporator fans-alarm in progress.
- Temp. Adjustable from: -14° to -22°C. ,
- possibility of displaying alarms such as: high and low temperature and pressure, open door, condensation, dirt, etc.
- provision for connection to the frigotel supervisor
- Complete with resistance for the condensate drain pipe ,
- siphon on the condensate drain,