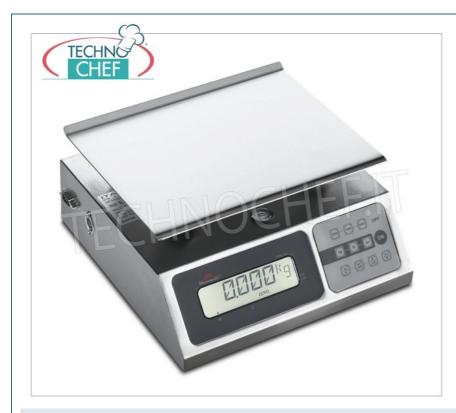

## PROFESSIONAL DESCRIPTION

DIGITAL ELECTRONIC SCALE, max capacity 40 Kg, 10 gram division:

- digital scale, portable, kitchen;
- made of stainless steel ;
- weighing plate in stainless steel mm. 240x180 ;
- large digital display with backlight ;
- rechargeable battery supply ;
- charger transformer included;
- weighing unit g, lb and oz;
- $\circ~$  it weighs with division 5 g up to 8 kg, then it jumps to 10 g from 8 kg to 40 kg ;
- weighs food quickly and with high precision for various uses;
- serial port for data connection;
- scale suitable for indoor use only (laboratory).

## **CE marking**

| CODE                 | DESCRIPTION                                                                                                                                                                             | PRICE/DELIVERY                                                                   |
|----------------------|-----------------------------------------------------------------------------------------------------------------------------------------------------------------------------------------|----------------------------------------------------------------------------------|
| SI-MINNEAPOLIS40/10T | Digital electronic table scale, maximum load 40 Kg,<br>division 10 gr, stainless steel plate mm. 240x180, with<br>tare and net weight, Weight 3.5 Kg, dim. external mm.<br>248x253x132h | € 157,62<br>VAT escluded<br>Shipping to be calculed<br>Delivery from 4 to 9 days |