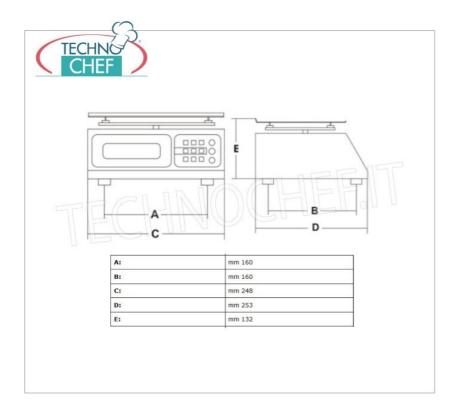

## **TECHNICAL CARD**

| net weight (Kg)   | 3,5 |
|-------------------|-----|
| gross weight (Kg) | 4,5 |
| breadth (mm)      | 248 |
| depth (mm)        | 253 |
| height (mm)       | 132 |
|                   |     |

## **CE marking**

| CODE                 | DESCRIPTION                                                                                                                                                                             | PRICE/DELIVERY                                                                   |
|----------------------|-----------------------------------------------------------------------------------------------------------------------------------------------------------------------------------------|----------------------------------------------------------------------------------|
| SI-MINNEAPOLIS40/10T | Digital electronic table scale, maximum load 40 Kg,<br>division 10 gr, stainless steel plate mm. 240x180, with<br>tare and net weight, Weight 3.5 Kg, dim. external mm.<br>248x253x132h | € 157,62<br>VAT escluded<br>Shipping to be calculed<br>Delivery from 4 to 9 days |