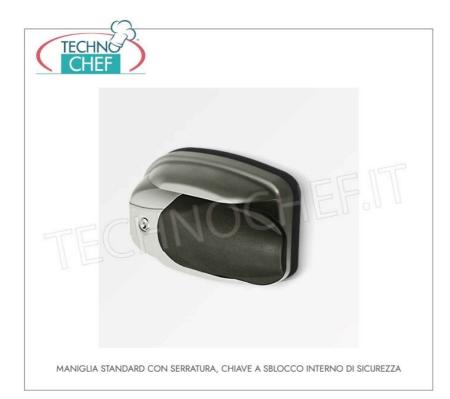

Services and Technologies for professional catering since 1973

- made with modular sandwich panels , 100 mm thick , in non-toxic white pre-painted sheet metal , insulated with high density polyurethane , 40-42 kg/cubic meters (95% closed cells);
- · Panel locking using eccentric hooks;
- revolving door with clear light to choose from the following sizes: 600x1850 mm, 700x1850 mm, 800x1850 mm, 900x1850 mm;
- easily adjustable door hinges in 3 directions;
- handle with lock and safety release from the inside in phosphorescent material;
- PED pedestrian flooring made of non-slip AISI 304 stainless steel sheet, STATIC LOAD CAPACITY 1500 Kg/m<sup>2</sup>, POINT LOAD CAPACITY 100 Kg;
- rounded internal corners for maximum hygiene and ease of cleaning,
- $\circ~$  prepared for a monoblock refrigeration unit overlapped on the wall,
- · On request, it is possible to install ceiling-mounted monoblock units or refrigeration units with remote group,
- Complete with compensation valve,
- supplied disassembled and packed on pallets (on request on wooden cage)
- INTERNAL DIMENSIONS: 2200x2200x2000k mm
- net capacity: 10.54 cubic meters,
- EXTERNAL DIMENSIONS : mm 2440x2440x2300h