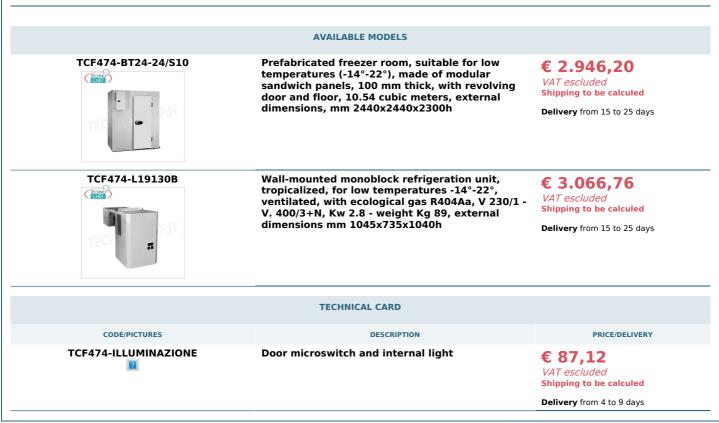

Services and Technologies for professional catering since 1973

- made with modular sandwich panels , 100 mm thick , in non-toxic white pre-painted sheet metal , insulated with high density polyurethane , 40-42 kg/cubic meters (95% closed cells);
- · Panel locking using eccentric hooks;
- revolving door with clear light to choose from the following sizes: 600x1850 mm, 700x1850 mm, 800x1850 mm, 900x1850 mm;
- easily adjustable door hinges in 3 directions;
- handle with lock and safety release from the inside in phosphorescent material;
- PED pedestrian flooring made of non-slip AISI 304 stainless steel sheet, STATIC LOAD CAPACITY 1500 Kg/m<sup>2</sup>, POINT LOAD CAPACITY 100 Kg;
- rounded internal corners for maximum hygiene and ease of cleaning,
- $\circ~$  prepared for a monoblock refrigeration unit overlapped on the wall,
- · On request, it is possible to install ceiling-mounted monoblock units or refrigeration units with remote group,
- Complete with compensation valve,
- supplied disassembled and packed on pallets (on request on wooden cage)
- INTERNAL DIMENSIONS: 2200x2200x2000k mm
- net capacity: 10.54 cubic meters,
- EXTERNAL DIMENSIONS : mm 2440x2440x2300h

MONOBLOCK REFRIGERATION UNIT ( Not Included ), for Temp. -14° - 22°C. for OVERLAPPED WALL mounting, V. 230/1 - V. 400/3+N, Kw 2.8 -- mod. TCF313-L19130B

- External bodywork of the monoblock in galvanized sheet metal
- evaporator part frame in magnesium aluminum;
- Max working ambient temperature +38°C
- ECOLOGICAL REFRIGERANT GAS R452a
- hermetic compressor;
- Self-resetting high and low pressure switch
- automatic hot gas defrosting
- power cable for door resistor;
- Cable for connecting door micro and door light
- **digital telethermometer display** with temperature indication and operating status display: cold-defrosting-evaporator fans-alarm in progress.
- Temp. Adjustable from: -14° to -22°C. ,
- possibility of displaying alarms such as: high and low temperature and pressure, open door, condensation, dirt, etc.
- provision for connection to the frigotel supervisor
- Complete with resistance for the condensate drain pipe ,
- siphon on the condensate drain,

- Door Microswitch and Interior Light
- **Optional on request:**
- Driveable and reinforced floor
- Ceiling refrigeration units and split refrigeration systems (remote)
- Possibility of measures other than those proposed.