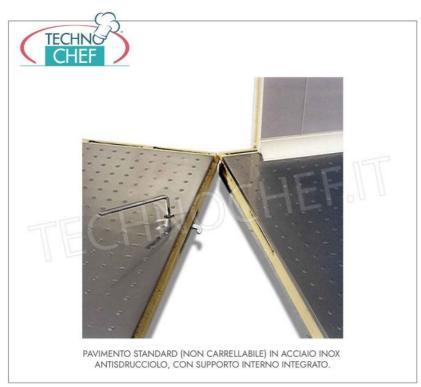

Services and Technologies for professional catering since 1973

- made with modular sandwich panels , 100 mm thick , in non-toxic white pre-painted sheet metal , insulated with high density polyurethane , 40-42 kg/cubic meters (95% closed cells);
- · Panel locking using eccentric hooks;
- revolving door with clear light to choose from the following sizes: 600x1850 mm, 700x1850 mm, 800x1850 mm, 900x1850 mm;
- easily adjustable door hinges in 3 directions;
- handle with lock and safety release from the inside in phosphorescent material;
- PED pedestrian flooring made of non-slip AISI 304 stainless steel sheet, STATIC LOAD CAPACITY 1500 Kg/m<sup>2</sup>, POINT LOAD CAPACITY 100 Kg;
- rounded internal corners for maximum hygiene and ease of cleaning,
- $\circ~$  prepared for a monoblock refrigeration unit overlapped on the wall,
- · On request, it is possible to install ceiling-mounted monoblock units or refrigeration units with remote group,
- Complete with compensation valve,
- supplied disassembled and packed on pallets (on request on wooden cage)
- INTERNAL DIMENSIONS: 2200x2200x2000k mm
- net capacity: 10.54 cubic meters,
- EXTERNAL DIMENSIONS : mm 2440x2440x2300h

- Door Microswitch and Interior Light
- **Optional on request:**
- Driveable and reinforced floor
- Ceiling refrigeration units and split refrigeration systems (remote)
- Possibility of measures other than those proposed.