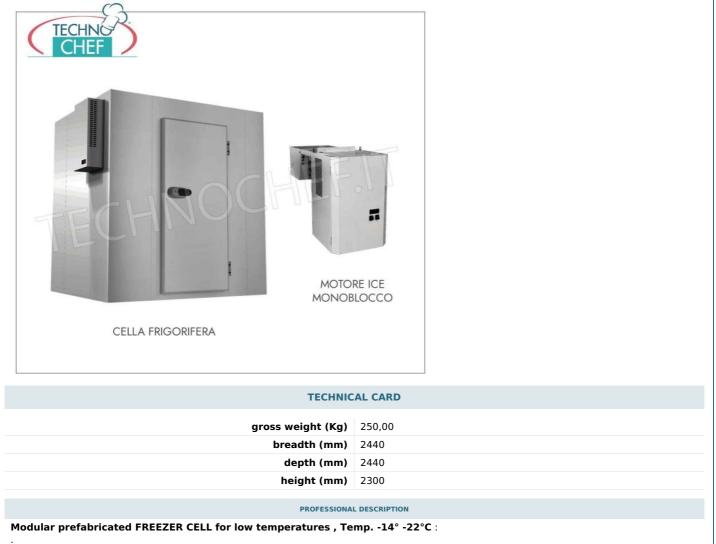

Services and Technologies for professional catering since 1973

- made with modular sandwich panels , 100 mm thick , in non-toxic white pre-painted sheet metal , insulated with high density polyurethane , 40-42 kg/cubic meters (95% closed cells);
- · Panel locking using eccentric hooks;
- revolving door with clear light to choose from the following sizes: 600x1850 mm, 700x1850 mm, 800x1850 mm, 900x1850 mm;
- easily adjustable door hinges in 3 directions;
- handle with lock and safety release from the inside in phosphorescent material;
- PED pedestrian flooring made of non-slip AISI 304 stainless steel sheet, STATIC LOAD CAPACITY 1500 Kg/m<sup>2</sup>, POINT LOAD CAPACITY 100 Kg;
- rounded internal corners for maximum hygiene and ease of cleaning,
- $\circ~$  prepared for a monoblock refrigeration unit overlapped on the wall,
- · On request, it is possible to install ceiling-mounted monoblock units or refrigeration units with remote group,
- Complete with compensation valve,
- supplied disassembled and packed on pallets (on request on wooden cage)
- INTERNAL DIMENSIONS: 2200x2200x2000k mm
- net capacity: 10.54 cubic meters,
- EXTERNAL DIMENSIONS : mm 2440x2440x2300h

## Accessories:

0

- Internal shelving made of 20 micron anodized aluminum with 3 rows of grilled shelves.
- Crawl space for floor ventilation made of plastic profile.
- Door curtain made of transparent plastic strips

MONOBLOCK REFRIGERATION UNIT ( Not Included ), for Temp. -14° - 22°C. for OVERLAPPED WALL mounting, V. 230/1 - V. 400/3+N, Kw 2.8 -- mod. TCF313-L19130B

- External bodywork of the monoblock in galvanized sheet metal
- evaporator part frame in magnesium aluminum;
- Max working ambient temperature +38°C
- ECOLOGICAL REFRIGERANT GAS R452a
- hermetic compressor;
- Self-resetting high and low pressure switch
- automatic hot gas defrosting
- power cable for door resistor;
- Cable for connecting door micro and door light
- **digital telethermometer display** with temperature indication and operating status display: cold-defrosting-evaporator fans-alarm in progress.
- Temp. Adjustable from: -14° to -22°C. ,
- possibility of displaying alarms such as: high and low temperature and pressure, open door, condensation, dirt, etc.
- provision for connection to the frigotel supervisor
- Complete with resistance for the condensate drain pipe ,
- siphon on the condensate drain,