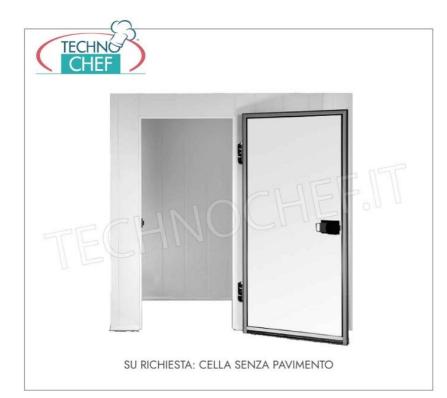

Services and Technologies for professional catering since 1973

- made with modular sandwich panels , 100 mm thick , in non-toxic white pre-painted sheet metal , insulated with high density polyurethane , 40-42 kg/cubic meters (95% closed cells);
- · Panel locking using eccentric hooks;
- revolving door with clear light to choose from the following sizes: 600x1850 mm, 700x1850 mm, 800x1850 mm, 900x1850 mm;
- easily adjustable door hinges in 3 directions;
- handle with lock and safety release from the inside in phosphorescent material;
- PED pedestrian flooring made of non-slip AISI 304 stainless steel sheet, STATIC LOAD CAPACITY 1500 Kg/m<sup>2</sup>, POINT LOAD CAPACITY 100 Kg;
- rounded internal corners for maximum hygiene and ease of cleaning,
- $\circ~$  prepared for a monoblock refrigeration unit overlapped on the wall,
- · On request, it is possible to install ceiling-mounted monoblock units or refrigeration units with remote group,
- Complete with compensation valve,
- supplied disassembled and packed on pallets (on request on wooden cage)
- INTERNAL DIMENSIONS: 2200x2200x2000k mm
- net capacity: 10.54 cubic meters,
- EXTERNAL DIMENSIONS : mm 2440x2440x2300h