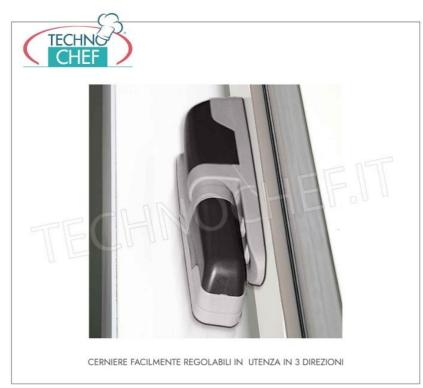

Services and Technologies for professional catering since 1973

- made with modular sandwich panels , 100 mm thick , in non-toxic white pre-painted sheet metal , insulated with high density polyurethane , 40-42 kg/cubic meters (95% closed cells);
- · Panel locking using eccentric hooks;
- revolving door with clear light to choose from the following sizes: 600x1850 mm, 700x1850 mm, 800x1850 mm, 900x1850 mm;
- easily adjustable door hinges in 3 directions;
- handle with lock and safety release from the inside in phosphorescent material;
- PED pedestrian flooring made of non-slip AISI 304 stainless steel sheet, STATIC LOAD CAPACITY 1500 Kg/m<sup>2</sup>, POINT LOAD CAPACITY 100 Kg;
- rounded internal corners for maximum hygiene and ease of cleaning,
- $\circ~$  prepared for a monoblock refrigeration unit overlapped on the wall,
- · On request, it is possible to install ceiling-mounted monoblock units or refrigeration units with remote group,
- Complete with compensation valve,
- supplied disassembled and packed on pallets (on request on wooden cage)
- INTERNAL DIMENSIONS: 2200x2200x2000k mm
- net capacity: 10.54 cubic meters,
- EXTERNAL DIMENSIONS : mm 2440x2440x2300h