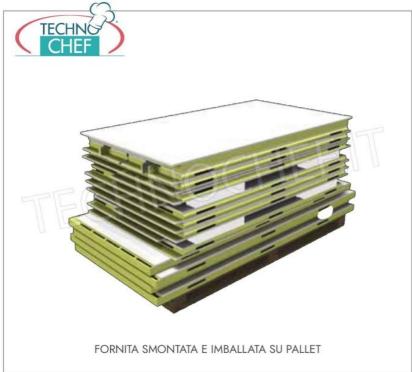

Services and Technologies for professional catering since 1973

- made with modular sandwich panels , 100 mm thick , in non-toxic white pre-painted sheet metal , insulated with high density polyurethane , 40-42 kg/cubic meters (95% closed cells);
- · Panel locking using eccentric hooks;
- revolving door with clear light to choose from the following sizes: 600x1850 mm, 700x1850 mm, 800x1850 mm, 900x1850 mm;
- easily adjustable door hinges in 3 directions;
- handle with lock and safety release from the inside in phosphorescent material;
- PED pedestrian flooring made of non-slip AISI 304 stainless steel sheet, STATIC LOAD CAPACITY 1500 Kg/m<sup>2</sup>, POINT LOAD CAPACITY 100 Kg;
- rounded internal corners for maximum hygiene and ease of cleaning,
- $\circ~$  prepared for a monoblock refrigeration unit overlapped on the wall,
- · On request, it is possible to install ceiling-mounted monoblock units or refrigeration units with remote group,
- Complete with compensation valve,
- supplied disassembled and packed on pallets (on request on wooden cage)
- INTERNAL DIMENSIONS: 2200x2200x2000k mm
- net capacity: 10.54 cubic meters,
- EXTERNAL DIMENSIONS : mm 2440x2440x2300h