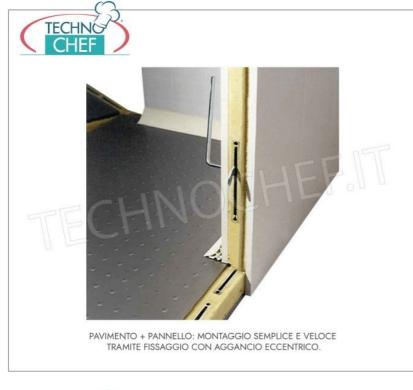

Services and Technologies for professional catering since 1973

- made with modular sandwich panels , 100 mm thick , in non-toxic white pre-painted sheet metal , insulated with high density polyurethane , 40-42 kg/cubic meters (95% closed cells);
- · Panel locking using eccentric hooks;
- revolving door with clear light to choose from the following sizes: 600x1850 mm, 700x1850 mm, 800x1850 mm, 900x1850 mm;
- easily adjustable door hinges in 3 directions;
- handle with lock and safety release from the inside in phosphorescent material;
- PED pedestrian flooring made of non-slip AISI 304 stainless steel sheet, STATIC LOAD CAPACITY 1500 Kg/m<sup>2</sup>, POINT LOAD CAPACITY 100 Kg;
- rounded internal corners for maximum hygiene and ease of cleaning,
- $\circ~$  prepared for a monoblock refrigeration unit overlapped on the wall,
- · On request, it is possible to install ceiling-mounted monoblock units or refrigeration units with remote group,
- Complete with compensation valve,
- supplied disassembled and packed on pallets (on request on wooden cage)
- INTERNAL DIMENSIONS: 2200x2200x2000k mm
- net capacity: 10.54 cubic meters,
- EXTERNAL DIMENSIONS : mm 2440x2440x2300h