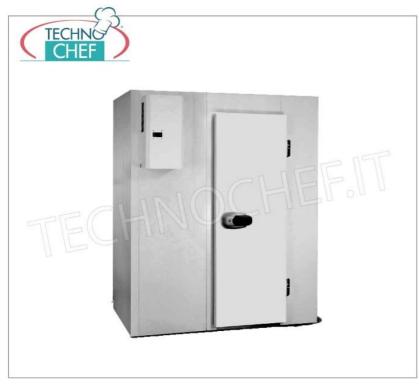

Services and Technologies for professional catering since 1973

- made with modular sandwich panels , 100 mm thick , in non-toxic white pre-painted sheet metal , insulated with high density polyurethane , 40-42 kg/cubic meters (95% closed cells);
- · Panel locking using eccentric hooks;
- revolving door with clear light to choose from the following sizes: 600x1850 mm, 700x1850 mm, 800x1850 mm, 900x1850 mm;
- easily adjustable door hinges in 3 directions;
- handle with lock and safety release from the inside in phosphorescent material;
- PED pedestrian flooring made of non-slip AISI 304 stainless steel sheet, STATIC LOAD CAPACITY 1500 Kg/m<sup>2</sup>, POINT LOAD CAPACITY 100 Kg;
- rounded internal corners for maximum hygiene and ease of cleaning,
- $\circ~$  prepared for a monoblock refrigeration unit overlapped on the wall,
- · On request, it is possible to install ceiling-mounted monoblock units or refrigeration units with remote group,
- Complete with compensation valve,
- supplied disassembled and packed on pallets (on request on wooden cage)
- INTERNAL DIMENSIONS: 2200x2200x2000k mm
- net capacity: 10.54 cubic meters,
- EXTERNAL DIMENSIONS : mm 2440x2440x2300h