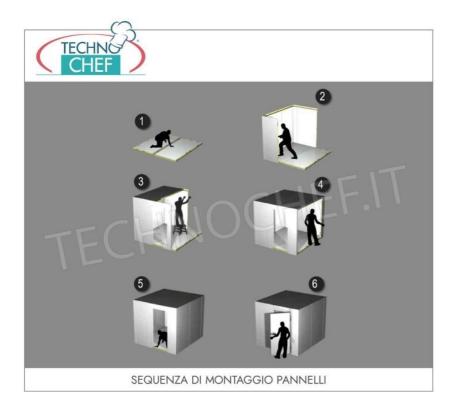

Services and Technologies for professional catering since 1973

- made with modular sandwich panels , 100 mm thick , in non-toxic white pre-painted sheet metal , insulated with high density polyurethane , 40-42 kg/cubic meters (95% closed cells);
- · Panel locking using eccentric hooks;
- revolving door with clear light to choose from the following sizes: 600x1850 mm, 700x1850 mm, 800x1850 mm, 900x1850 mm;
- easily adjustable door hinges in 3 directions;
- handle with lock and safety release from the inside in phosphorescent material;
- PED pedestrian flooring made of non-slip AISI 304 stainless steel sheet, STATIC LOAD CAPACITY 1500 Kg/m<sup>2</sup>, POINT LOAD CAPACITY 100 Kg;
- rounded internal corners for maximum hygiene and ease of cleaning,
- $\circ~$  prepared for a monoblock refrigeration unit overlapped on the wall,
- · On request, it is possible to install ceiling-mounted monoblock units or refrigeration units with remote group,
- Complete with compensation valve,
- supplied disassembled and packed on pallets (on request on wooden cage)
- INTERNAL DIMENSIONS: 2200x2200x2000k mm
- net capacity: 10.54 cubic meters,
- EXTERNAL DIMENSIONS : mm 2440x2440x2300h