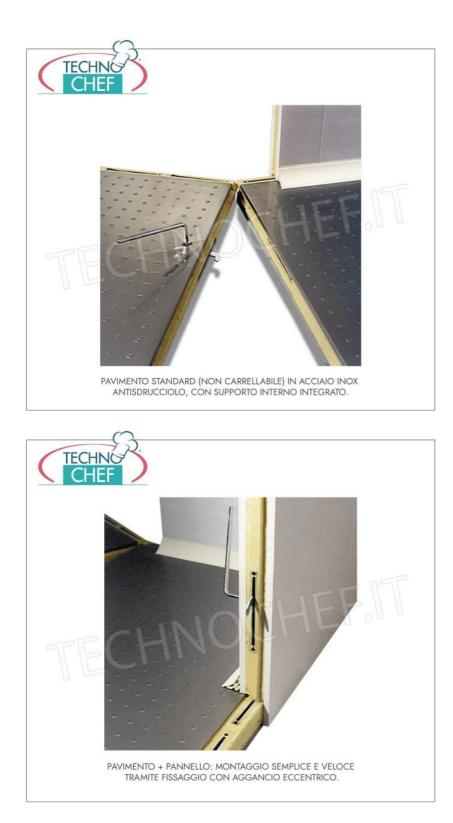

## **Optional on request:**

- Driveable and reinforced floor
- Ceiling refrigeration units
- Split refrigeration systems ( remote )
- Possibility of measures other than those proposed.

MONOBLOCK REFRIGERATION UNIT (Not Included) , for Temp. - 2° + 8° C. for OVERLAPPED WALL mounting, V. 230/1 - Kw 1.3 -mod. TCF313-L09125N