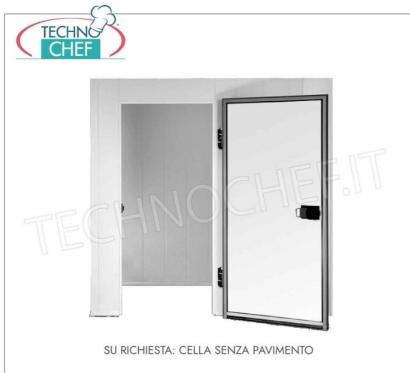

Services and Technologies for professional catering since 1973

• Internal shelving made of 20 micron anodized aluminum with 3 rows of grilled shelves.

- Crawl space for floor ventilation made of plastic profile.
- Door curtain made of transparent plastic strips.
- Door microswitch and internal light .

## **Optional on request:**

- Driveable and reinforced floor
- Ceiling refrigeration units
- Split refrigeration systems ( remote )
- Possibility of measures other than those proposed.

MONOBLOCK REFRIGERATION UNIT (Not Included) , for Temp. - 2° + 8° C. for OVERLAPPED WALL mounting, V. 230/1 - Kw 1.3 -mod. TCF313-L09125N