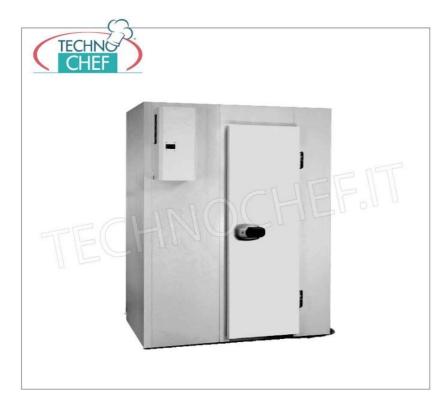

## **Optional on request:**

- Driveable and reinforced floor
- Ceiling refrigeration units
- Split refrigeration systems ( remote )
- Possibility of measures other than those proposed.

MONOBLOCK REFRIGERATION UNIT (Not Included) , for Temp. - 2° + 8° C. for OVERLAPPED WALL mounting, V. 230/1 - Kw 1.3 -mod. TCF313-L09125N

- External bodywork of the monoblock in galvanized sheet metal;
- evaporator part frame in magnesium aluminum;
- max operating ambient temperature +32°C
- ECOLOGICAL REFRIGERANT GAS R452a
- hermetic compressor;
- self-resetting high and low pressure switch,
- automatic hot gas defrosting,
- $\circ~$  cable for connecting the door micro and door light ,
- digital telethermometer display with temperature indication and operating status display: cold-defrosting-evaporator fans-alarm in progress.
- $\circ\,$  Temp. Adjustable from: -2° +8° C. ,
- possibility of displaying alarms such as: high and low temperature and pressure, open door, condensation, dirt, etc.
- provision for connection to the frigotel supervisor