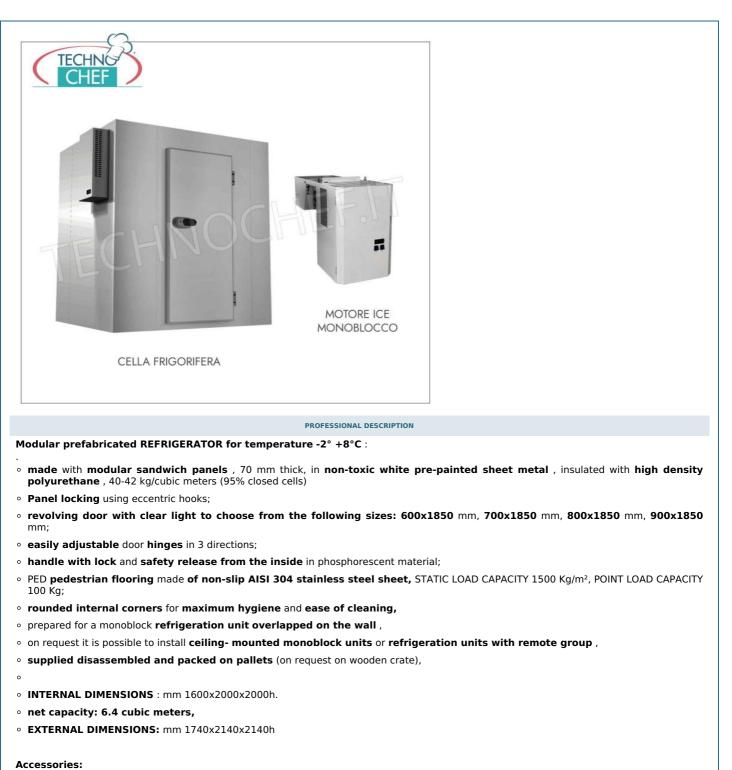

## **Optional on request:**

- Driveable and reinforced floor
- Ceiling refrigeration units
- Split refrigeration systems ( remote )
- Possibility of measures other than those proposed.

MONOBLOCK REFRIGERATION UNIT (Not Included) , for Temp. - 2° + 8° C. for OVERLAPPED WALL mounting, V. 230/1 - Kw 1.3 -mod. TCF313-L09125N

- External bodywork of the monoblock in galvanized sheet metal;
- evaporator part frame in magnesium aluminum;
- max operating ambient temperature +32°C
- ECOLOGICAL REFRIGERANT GAS R452a
- hermetic compressor;
- self-resetting high and low pressure switch,
- automatic hot gas defrosting,
- $\circ~$  cable for connecting the door micro and door light ,
- digital telethermometer display with temperature indication and operating status display: cold-defrosting-evaporator fans-alarm in progress.
- $\circ\,$  Temp. Adjustable from: -2° +8° C. ,
- possibility of displaying alarms such as: high and low temperature and pressure, open door, condensation, dirt, etc.
- provision for connection to the frigotel supervisor