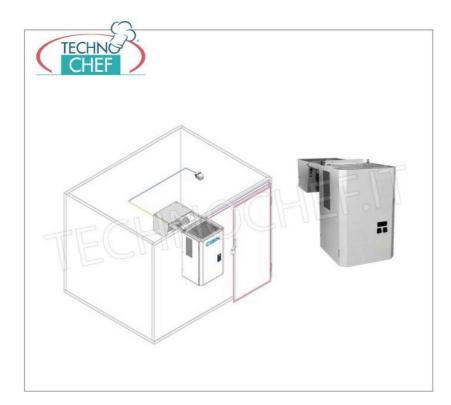

## **Optional on request:**

- Driveable and reinforced floor
- Ceiling refrigeration units
- Split refrigeration systems ( remote )
- Possibility of measures other than those proposed.

MONOBLOCK REFRIGERATION UNIT (Not Included) , for Temp. - 2° + 8° C. for OVERLAPPED WALL mounting, V. 230/1 - Kw 1.4 -- mod. TCF313-L11130N

- External bodywork of the monoblock in galvanized sheet metal;
- evaporator part frame in magnesium aluminum;
- Max operating ambient temperature +32°C
- ECOLOGICAL REFRIGERANT GAS R452a
- hermetic compressor;
- self-resetting high and low pressure switch,
- automatic hot gas defrosting,
- $\circ~$  cable for connecting the door micro and door light ,
- **digital telethermometer display** with temperature indication and operating status display: cold-defrosting-evaporator fans-alarm in progress.
- Temp. Adjustable from: -2° +8° C. ,
- possibility of displaying alarms such as: high and low temperature and pressure, open door, condensation, dirt, etc.
- $\circ\;$  provision for connection to the frigotel supervisor