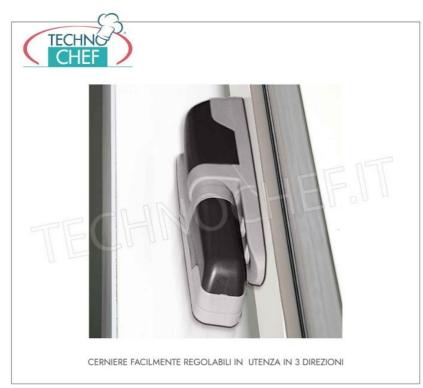

## Internal shelving made of 20 micron anodized aluminum with 3 rows of grilled shelves.

- Crawl space for floor ventilation made of plastic profile.
- Door curtain made of transparent plastic strips.
- Door microswitch and internal light .