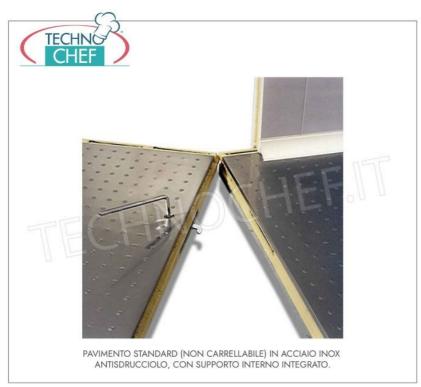

## **Optional on request:**

- Driveable and reinforced floor
- Ceiling refrigeration units
- Split refrigeration systems ( remote )
- Possibility of measures other than those proposed.

MONOBLOCK REFRIGERATION UNIT (Not Included) , for Temp. - 2° + 8° C. for OVERLAPPED WALL mounting, V. 230/1 - Kw 1.4 -- mod. TCF313-L11130N