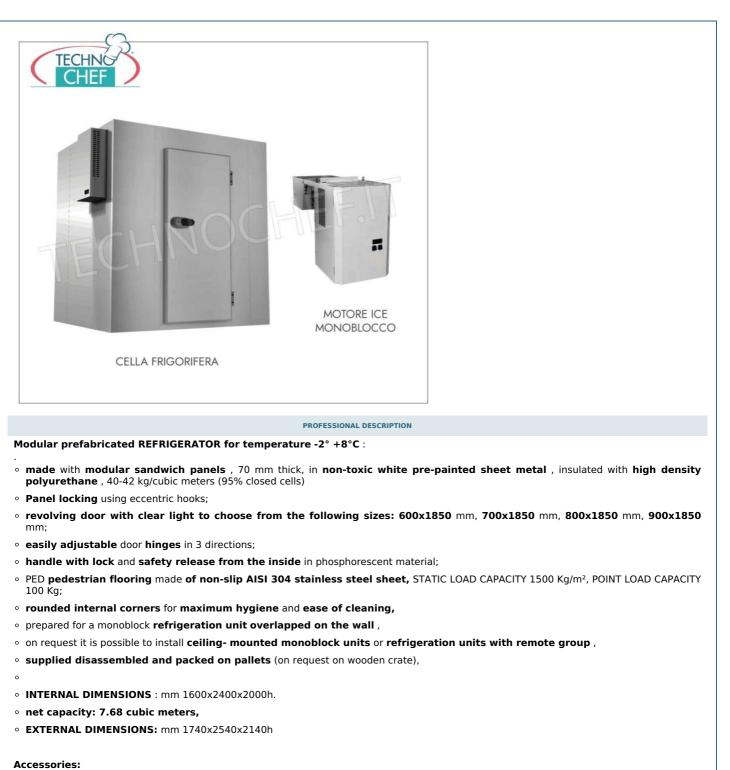

## Internal shelving made of 20 micron anodized aluminum with 3 rows of grilled shelves.

- Crawl space for floor ventilation made of plastic profile.
- Door curtain made of transparent plastic strips.
- Door microswitch and internal light .

## **Optional on request:**

- Driveable and reinforced floor
- Ceiling refrigeration units
- Split refrigeration systems ( remote )
- Possibility of measures other than those proposed.

MONOBLOCK REFRIGERATION UNIT (Not Included) , for Temp. - 2° + 8° C. for OVERLAPPED WALL mounting, V. 230/1 - Kw 1.4 -- mod. TCF313-L11130N

- External bodywork of the monoblock in galvanized sheet metal;
- evaporator part frame in magnesium aluminum;
- Max operating ambient temperature +32°C
- ECOLOGICAL REFRIGERANT GAS R452a
- hermetic compressor;
- self-resetting high and low pressure switch,
- automatic hot gas defrosting,
- $\circ~$  cable for connecting the door micro and door light ,
- **digital telethermometer display** with temperature indication and operating status display: cold-defrosting-evaporator fans-alarm in progress.
- Temp. Adjustable from: -2° +8° C. ,
- possibility of displaying alarms such as: high and low temperature and pressure, open door, condensation, dirt, etc.
- $\circ\;$  provision for connection to the frigotel supervisor