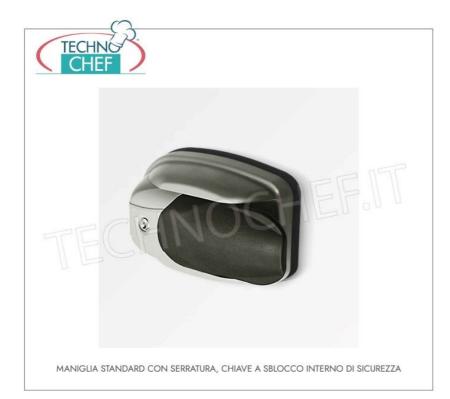

## Internal shelving made of 20 micron anodized aluminum with 3 rows of grilled shelves.

- Crawl space for floor ventilation made of plastic profile.
- Door curtain made of transparent plastic strips.
- Door microswitch and internal light .