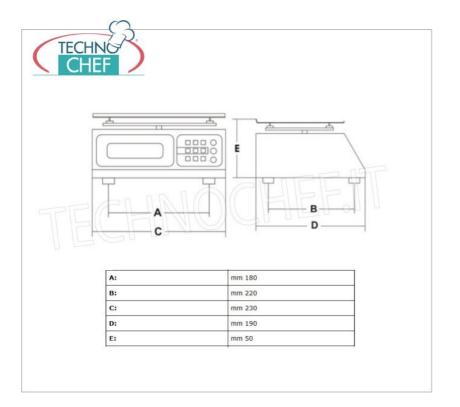

Services and Technologies for professional catering since 1973

| TECHNICAL CARD    |     |
|-------------------|-----|
| net weight (Kg)   | 1   |
| gross weight (Kg) | 1,5 |
| breadth (mm)      | 230 |
| depth (mm)        | 190 |
| height (mm)       | 50  |
|                   |     |

## **CE** marking

| Digital electronic table scale, max weight 5 Kg, division 1 gr, low glass plate from diameter mm. 150, with tare and net weight, dim. external mm. 230x190x50h | € 47,36  VAT escluded  Shipping to be calculed                                                                   |
|----------------------------------------------------------------------------------------------------------------------------------------------------------------|------------------------------------------------------------------------------------------------------------------|
| DESCRIPTION                                                                                                                                                    | PRICE/DELIVERY                                                                                                   |
|                                                                                                                                                                | Digital electronic table scale, max weight 5 Kg, division 1 gr, low glass plate from diameter mm. 150, with tare |