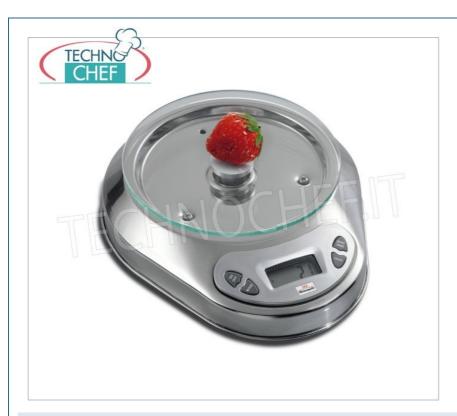

## PROFESSIONAL DESCRIPTION

## DIGITAL ELECTRONIC SCALE, max weight 5 Kg, division 1 gram:

- made of stainless steel;
- low glass weighing plate of diameter mm. 150;
- battery power supply;
- $\bullet \ \ \textbf{large digital display} \ ; \\$
- $\circ\;$  zeroing, tare and 3 units of measure: grams, ounces and pounds;
- scale suitable for indoor use only (laboratory).

## **CE** marking

| Digital electronic table scale, max weight 5 Kg, division 1 gr, low glass plate from diameter mm. 150, with tare and net weight, dim. external mm. 230x190x50h | € 47,36  VAT escluded  Shipping to be calculed                                                                   |
|----------------------------------------------------------------------------------------------------------------------------------------------------------------|------------------------------------------------------------------------------------------------------------------|
| DESCRIPTION                                                                                                                                                    | PRICE/DELIVERY                                                                                                   |
|                                                                                                                                                                | Digital electronic table scale, max weight 5 Kg, division 1 gr, low glass plate from diameter mm. 150, with tare |