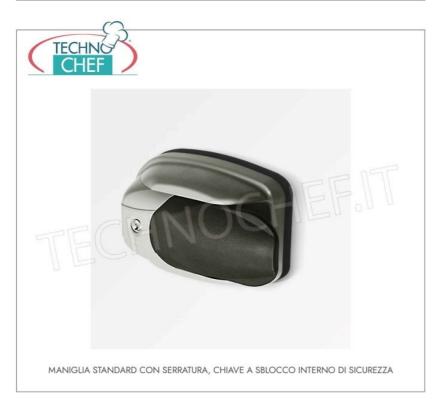

## Accessories:

- Internal shelving made of 20 micron anodized aluminum with 3 rows of grilled shelves.
- Crawl space for floor ventilation made of plastic profile.
- Door curtain made of transparent plastic strips.
- $\circ~$  Door microswitch and internal light .