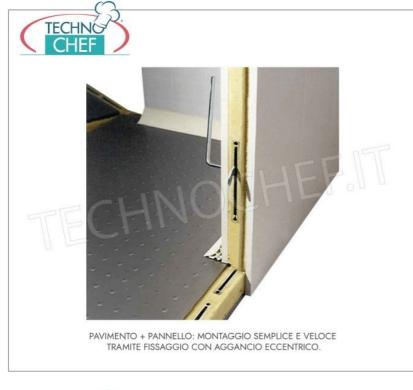

## **Optional on request:**

- Driveable and reinforced floor
- Ceiling refrigeration units
- Split refrigeration systems ( remote )

• Possibility of measures other than those proposed.

MONOBLOCK REFRIGERATION UNIT (Not Included) , for Temp. - 2° + 8° C. for OVERLAPPED WALL mounting, V. 400/3+N - Kw 1.8 -- mod. TCF313-L11130N3 • External bodywork of the monoblock in galvanized sheet metal; • evaporator part frame in magnesium aluminum; Max operating ambient temperature +32°C ECOLOGICAL REFRIGERANT GAS R452a • hermetic compressor; • self-resetting high and low pressure switch, · automatic hot gas defrosting, • cable for connecting the door micro and door light, • digital telethermometer display with temperature indication and operating status display: cold-defrosting-evaporator fans-alarm in progress Temp. Adjustable from: -2° +8° C. , • possibility of displaying alarms such as: high and low temperature and pressure, open door, condensation, dirt, etc. • provision for connection to the frigotel supervisor **CE mark** Made in ITALY **AVAILABLE MODELS** TCF474-TN20-28/S7 Prefabricated cold storage room suitable for € 2.462,80 normal temperatures (-2°+8°), made of modular TECHNO VAT escluded sandwich panels, 70 mm thick, with revolving Shipping to be calculed door and floor, 11.20 cubic meters, external dimensions, mm. 2140x2940x2140h Delivery from 15 to 25 days