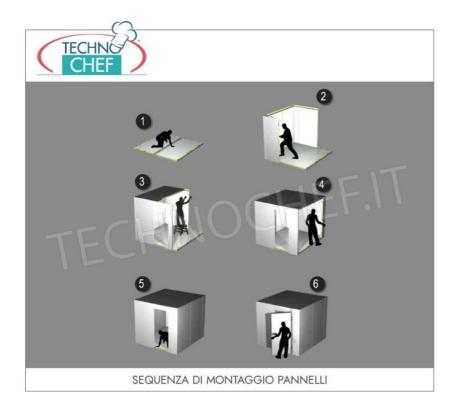

## **Optional on request:**

- Driveable and reinforced floor
- Ceiling refrigeration units
- Split refrigeration systems ( remote )

• Possibility of measures other than those proposed.

MONOBLOCK REFRIGERATION UNIT (Not Included) , for Temp. - 2° + 8° C. for OVERLAPPED WALL mounting, V. 400/3+N - Kw 1.8 -- mod. TCF313-L11130N3 • External bodywork of the monoblock in galvanized sheet metal; • evaporator part frame in magnesium aluminum; Max operating ambient temperature +32°C ECOLOGICAL REFRIGERANT GAS R452a • hermetic compressor; • self-resetting high and low pressure switch, · automatic hot gas defrosting, • cable for connecting the door micro and door light, • digital telethermometer display with temperature indication and operating status display: cold-defrosting-evaporator fans-alarm in progress Temp. Adjustable from: -2° +8° C. , • possibility of displaying alarms such as: high and low temperature and pressure, open door, condensation, dirt, etc. • provision for connection to the frigotel supervisor **CE mark** Made in ITALY **AVAILABLE MODELS** TCF474-TN20-28/S7 Prefabricated cold storage room suitable for € 2.462,80 normal temperatures (-2°+8°), made of modular TECHNO VAT escluded sandwich panels, 70 mm thick, with revolving Shipping to be calculed door and floor, 11.20 cubic meters, external dimensions, mm. 2140x2940x2140h Delivery from 15 to 25 days