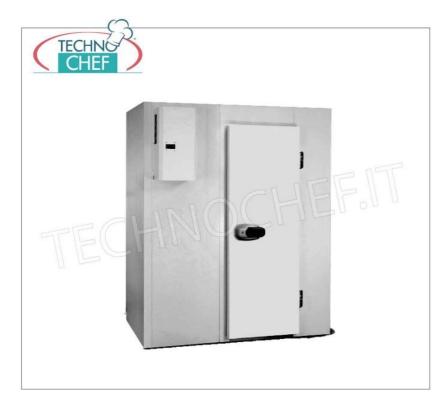

Services and Technologies for professional catering since 1973

- INTERNAL DIMENSIONS : mm 2000x2800x2000h.
- net capacity: 11.20 cubic meters,
- EXTERNAL DIMENSIONS: mm 2140x2940x2140h

## Accessories:

- Internal shelving made of 20 micron anodized aluminum with 3 rows of grilled shelves.
- Crawl space for floor ventilation made of plastic profile.
- Door curtain made of transparent plastic strips.
- $\circ~$  Door microswitch and internal light .

## **Optional on request:**

- Driveable and reinforced floor
- Ceiling refrigeration units
- Split refrigeration systems ( remote )

• Possibility of measures other than those proposed.

MONOBLOCK REFRIGERATION UNIT (Not Included) , for Temp. - 2° + 8° C. for OVERLAPPED WALL mounting, V. 400/3+N - Kw 1.8 -- mod. TCF313-L11130N3 • External bodywork of the monoblock in galvanized sheet metal; • evaporator part frame in magnesium aluminum; Max operating ambient temperature +32°C ECOLOGICAL REFRIGERANT GAS R452a • hermetic compressor; • self-resetting high and low pressure switch, · automatic hot gas defrosting, • cable for connecting the door micro and door light, • digital telethermometer display with temperature indication and operating status display: cold-defrosting-evaporator fans-alarm in progress Temp. Adjustable from: -2° +8° C. , • possibility of displaying alarms such as: high and low temperature and pressure, open door, condensation, dirt, etc. • provision for connection to the frigotel supervisor **CE mark** Made in ITALY **AVAILABLE MODELS** TCF474-TN20-28/S7 Prefabricated cold storage room suitable for € 2.462,80 normal temperatures (-2°+8°), made of modular TECHNO VAT escluded sandwich panels, 70 mm thick, with revolving Shipping to be calculed door and floor, 11.20 cubic meters, external dimensions, mm. 2140x2940x2140h Delivery from 15 to 25 days