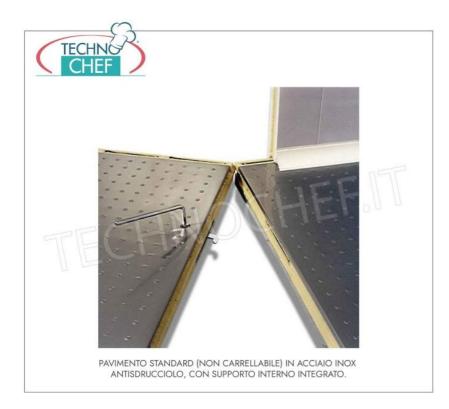

## **Optional on request:**

- Driveable and reinforced floor
- Ceiling refrigeration units
- Split refrigeration systems ( remote )

• Possibility of measures other than those proposed.

MONOBLOCK REFRIGERATION UNIT (Not Included) , for Temp. - 2° + 8° C. for OVERLAPPED WALL mounting, V. 400/3+N - Kw 1.8 -- mod. TCF313-L11130N3 • External bodywork of the monoblock in galvanized sheet metal; • evaporator part frame in magnesium aluminum; Max operating ambient temperature +32°C ECOLOGICAL REFRIGERANT GAS R452a • hermetic compressor; • self-resetting high and low pressure switch, · automatic hot gas defrosting, • cable for connecting the door micro and door light, • digital telethermometer display with temperature indication and operating status display: cold-defrosting-evaporator fans-alarm in progress Temp. Adjustable from: -2° +8° C. , • possibility of displaying alarms such as: high and low temperature and pressure, open door, condensation, dirt, etc. • provision for connection to the frigotel supervisor **CE mark** Made in ITALY **AVAILABLE MODELS** TCF474-TN20-28/S7 Prefabricated cold storage room suitable for € 2.462,80 normal temperatures (-2°+8°), made of modular TECHNO VAT escluded sandwich panels, 70 mm thick, with revolving Shipping to be calculed door and floor, 11.20 cubic meters, external dimensions, mm. 2140x2940x2140h Delivery from 15 to 25 days