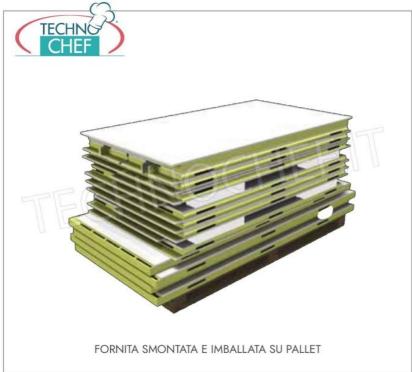

## **Optional on request:**

- Driveable and reinforced floor
- Ceiling refrigeration units
- Split refrigeration systems ( remote )

• Possibility of measures other than those proposed.

MONOBLOCK REFRIGERATION UNIT (Not Included) , for Temp. - 2° + 8° C. for OVERLAPPED WALL mounting, V. 400/3+N - Kw 1.8 -- mod. TCF313-L11130N3 • External bodywork of the monoblock in galvanized sheet metal; • evaporator part frame in magnesium aluminum; Max operating ambient temperature +32°C ECOLOGICAL REFRIGERANT GAS R452a • hermetic compressor; • self-resetting high and low pressure switch, · automatic hot gas defrosting, • cable for connecting the door micro and door light, • digital telethermometer display with temperature indication and operating status display: cold-defrosting-evaporator fans-alarm in progress Temp. Adjustable from: -2° +8° C. , • possibility of displaying alarms such as: high and low temperature and pressure, open door, condensation, dirt, etc. • provision for connection to the frigotel supervisor **CE mark** Made in ITALY **AVAILABLE MODELS** TCF474-TN20-28/S7 Prefabricated cold storage room suitable for € 2.462,80 normal temperatures (-2°+8°), made of modular TECHNO VAT escluded sandwich panels, 70 mm thick, with revolving Shipping to be calculed door and floor, 11.20 cubic meters, external dimensions, mm. 2140x2940x2140h Delivery from 15 to 25 days