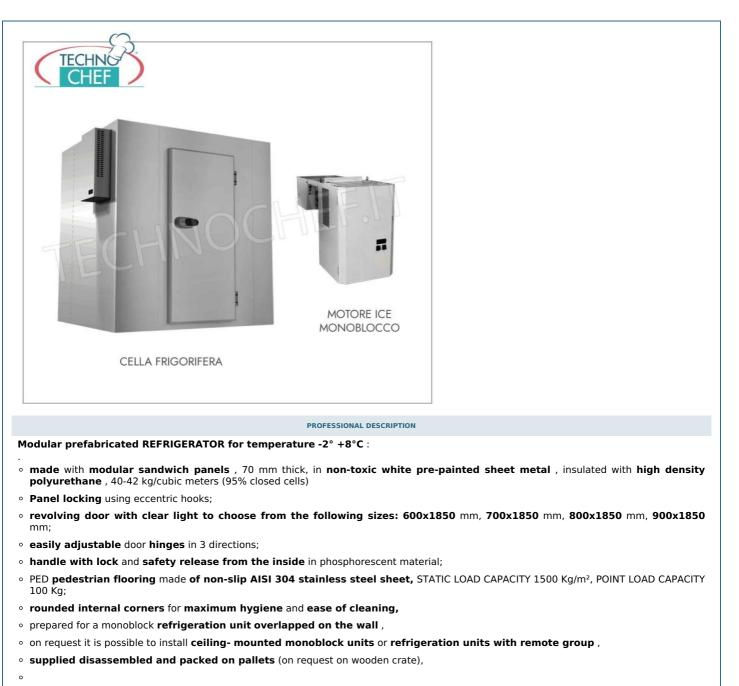

Services and Technologies for professional catering since 1973

- INTERNAL DIMENSIONS : mm 2000x2800x2000h.
- net capacity: 11.20 cubic meters,
- EXTERNAL DIMENSIONS: mm 2140x2940x2140h

## Accessories:

- Internal shelving made of 20 micron anodized aluminum with 3 rows of grilled shelves.
- Crawl space for floor ventilation made of plastic profile.
- Door curtain made of transparent plastic strips.
- $\circ~$  Door microswitch and internal light .

## **Optional on request:**

- Driveable and reinforced floor
- Ceiling refrigeration units
- Split refrigeration systems ( remote )

• Possibility of measures other than those proposed.

MONOBLOCK REFRIGERATION UNIT (Not Included) , for Temp. - 2° + 8° C. for OVERLAPPED WALL mounting, V. 400/3+N - Kw 1.8 -- mod. TCF313-L11130N3 • External bodywork of the monoblock in galvanized sheet metal; • evaporator part frame in magnesium aluminum; Max operating ambient temperature +32°C ECOLOGICAL REFRIGERANT GAS R452a • hermetic compressor; • self-resetting high and low pressure switch, · automatic hot gas defrosting, • cable for connecting the door micro and door light, • digital telethermometer display with temperature indication and operating status display: cold-defrosting-evaporator fans-alarm in progress Temp. Adjustable from: -2° +8° C. , • possibility of displaying alarms such as: high and low temperature and pressure, open door, condensation, dirt, etc. • provision for connection to the frigotel supervisor **CE mark** Made in ITALY **AVAILABLE MODELS** TCF474-TN20-28/S7 Prefabricated cold storage room suitable for € 2.462,80 normal temperatures (-2°+8°), made of modular TECHNO VAT escluded sandwich panels, 70 mm thick, with revolving Shipping to be calculed door and floor, 11.20 cubic meters, external dimensions, mm. 2140x2940x2140h Delivery from 15 to 25 days