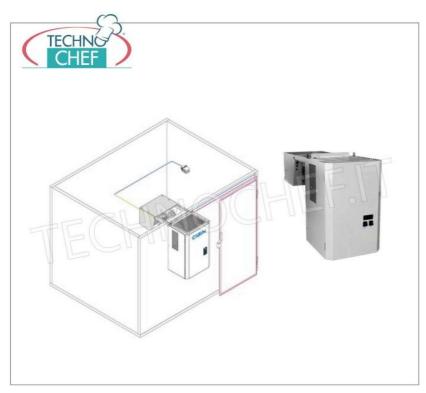

## **Optional on request:**

- Driveable and reinforced floor
- Ceiling refrigeration units
- Split refrigeration systems ( remote )

• Possibility of measures other than those proposed.

MONOBLOCK REFRIGERATION UNIT (Not Included) , for Temp. - 2° + 8° C. for OVERLAPPED WALL mounting, V. 400/3+N - Kw 1.8 -- mod. TCF313-L11130N3 • External bodywork of the monoblock in galvanized sheet metal; • evaporator part frame in magnesium aluminum; Max operating ambient temperature +32°C ECOLOGICAL REFRIGERANT GAS R452a • hermetic compressor; • self-resetting high and low pressure switch, · automatic hot gas defrosting, • cable for connecting the door micro and door light, • digital telethermometer display with temperature indication and operating status display: cold-defrosting-evaporator fans-alarm in progress Temp. Adjustable from: -2° +8° C. , • possibility of displaying alarms such as: high and low temperature and pressure, open door, condensation, dirt, etc. • provision for connection to the frigotel supervisor **CE mark** Made in ITALY **AVAILABLE MODELS** TCF474-TN20-28/S7 Prefabricated cold storage room suitable for € 2.462,80 normal temperatures (-2°+8°), made of modular TECHNO VAT escluded sandwich panels, 70 mm thick, with revolving Shipping to be calculed door and floor, 11.20 cubic meters, external dimensions, mm. 2140x2940x2140h Delivery from 15 to 25 days