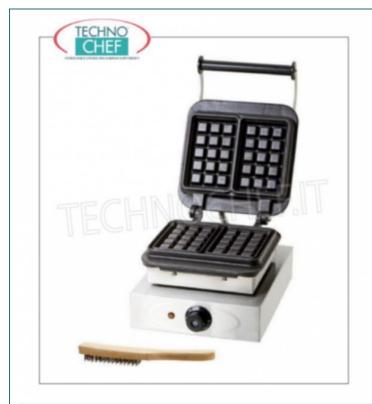

#### PROFESSIONAL DESCRIPTION

## WAFFLE MACHINE with FIXED cast iron cooking plate, type 'BRUXELLES':

- stainless steel structure:
- fixed cast iron cooking plate;
- adjustable temperature from 0 to 300 ° C.

#### SUPPLIED:

• a cleaning brush.