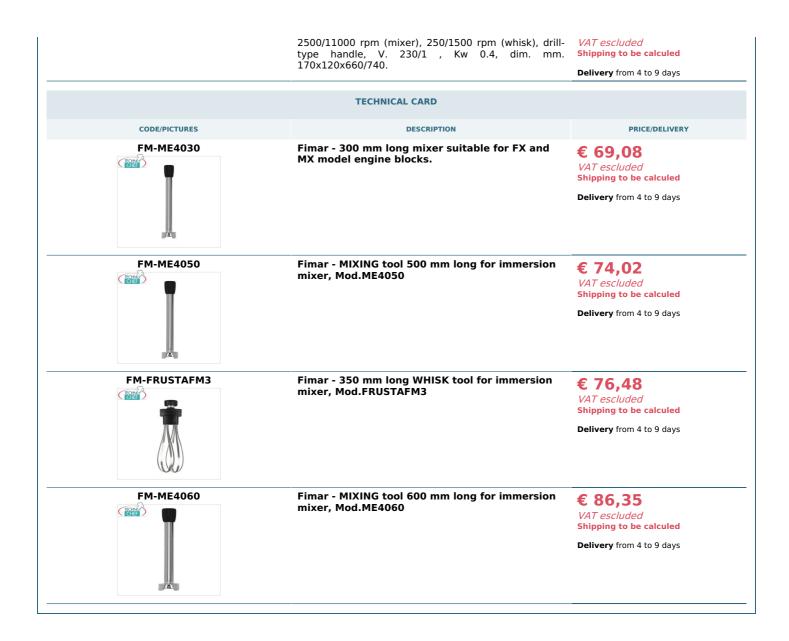

epth (mm)                | 120      |
|                           |          |

## PROFESSIONAL DESCRIPTION

COMBINED MIXER, complete with mixer and whisk, version with drill-type handle:

- motor body in ABS,
- 400 mm long stainless steel mixing tool;
- $\circ~$  tool with 2 stainless steel whisks 350 mm long;
- variable mixer speed from 2,500 to 11,000 rpm ;
- whisk speed variable from 250 to 1,500 rpm ;
- maximum mixer immersion level 290 mm;
- maximum hose immersion level 200 mm;
- dim. mm. 170x120x740h with mixer
- dim. mm. 170x120x660h with whip

## ACCESSORIES/OPTIONALS:

Mixers with length: 300 mm, 500 mm and 600 mm.

## CE mark

CODE

DESCRIPTION

FM-FX40

Combined immersion mixer, motor body in ABS, mixer , and whisk in stainless steel, variable speed:

€ 239,40

PRICE/DELIVERY