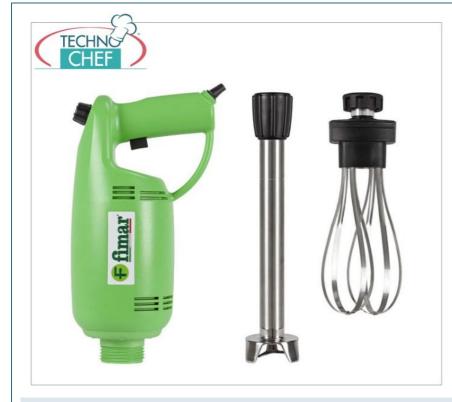

## PROFESSIONAL DESCRIPTION

COMBINED MIXER, complete with mixer and whisk, version with drill-type handle:

- motor body in ABS,
- 400 mm long stainless steel mixing tool;
- $\circ~$  tool with 2 stainless steel whisks 350 mm long;
- variable mixer speed from 2,500 to 11,000 rpm ;
- whisk speed variable from 250 to 1,500 rpm ;
- maximum mixer immersion level 290 mm;
- maximum hose immersion level 200 mm;
- dim. mm. 170x120x740h with mixer
- dim. mm. 170x120x660h with whip

## ACCESSORIES/OPTIONALS:

Mixers with length: 300 mm, 500 mm and 600 mm.

## CE mark

CODE

DESCRIPTION

FM-FX40

Combined immersion mixer, motor body in ABS, mixer , and whisk in stainless steel, variable speed:

€ 239,40

PRICE/DELIVERY