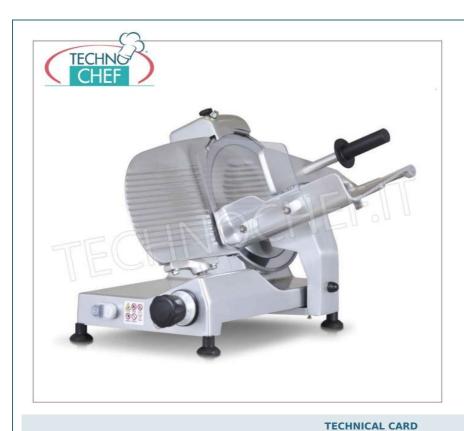

#### PROFESSIONAL DESCRIPTION

## GRAVITY SLICER - INCLINED blade Diameter 30 cm, Compact, large model AF 300GR:

- Slicers designed for installation in small and medium-sized restaurants.
- Professional use
- fixed blade protection ring.
- $\circ\,$  Compact size but large cutting capacity.
- $\circ \ \ \textbf{Anodized aluminum} \ \text{alloy casting}$
- Belt drive
- silent asynchronous motor
- keypad with low voltage controls
- $\circ \ \ \text{forged blade in tempered steel} \\$
- carriage sliding on self-lubricating bushings
- aluminium food tray equipped with sliding channels that reduce friction
- built-in sharpener in cast aluminum
- Cutting capacity: 250x205 mm -
- cutting thickness: 0÷16 mm
- blade diameter 300 mm
- o 0.27kw engine

o plate dimensions 295x240 mm