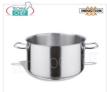

# $\textbf{HIGH SAUCEPAN in 18/10 STAINLESS STEEL with 2 handles} \ , \ professional \ line \ with:$

- sandwich heat diffusing bottom (Stainless Steel-Aluminium-Stainless Steel),
- Diffuser bottom welding: special system for impact, offers maximum strength and resistance to long-lasting use,
- o models with diameters from 16 to 60 cm,
- height from 11 to 35 cm,
- o capacity from 2.1 to 99 litres.

The entire range of pots and pans is suitable for use on GAS, GLASS CERAMIC, ELECTRIC PLATE, INDUCTION PLATE cookers.

CE mark
Made in EUROPE