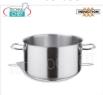

# $\textbf{HIGH SAUCEPAN in 18/10 STAINLESS STEEL with 2 handles} \ , \ professional \ line \ with:$

- sandwich heat diffusing bottom (Stainless Steel-Aluminium-Stainless Steel),
- Diffuser bottom welding: special system for impact, offers maximum strength and resistance to long-lasting use,
- o models with diameters from 16 to 60 cm,
- height from 11 to 35 cm,
- o capacity from 2.1 to 99 litres.

The entire range of pots and pans is suitable for use on GAS, GLASS CERAMIC, ELECTRIC PLATE, INDUCTION PLATE cookers.

CE mark
Made in EUROPE