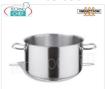

# $\textbf{HIGH SAUCEPAN in 18/10 STAINLESS STEEL with 2 handles} \ , \ professional \ line \ with:$

- sandwich heat diffusing bottom (Stainless Steel-Aluminium-Stainless Steel),
- Diffuser bottom welding: special system for impact, offers maximum strength and resistance to long-lasting use,
- o models with diameters from 16 to 60 cm,
- height from 11 to 35 cm,
- o capacity from 2.1 to 99 litres.

The entire range of pots and pans is suitable for use on GAS, GLASS CERAMIC, ELECTRIC PLATE, INDUCTION PLATE cookers.

CE mark
Made in EUROPE