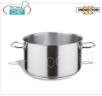

# $\textbf{HIGH SAUCEPAN in 18/10 STAINLESS STEEL with 2 handles} \ , \ professional \ line \ with:$

- sandwich heat diffusing bottom (Stainless Steel-Aluminium-Stainless Steel),
- Diffuser bottom welding: special system for impact, offers maximum strength and resistance to long-lasting use,
- o models with diameters from 16 to 60 cm,
- height from 11 to 35 cm,
- o capacity from 2.1 to 99 litres.

The entire range of pots and pans is suitable for use on GAS, GLASS CERAMIC, ELECTRIC PLATE, INDUCTION PLATE cookers.

CE mark
Made in EUROPE