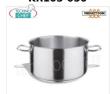

# $\textbf{HIGH SAUCEPAN in 18/10 STAINLESS STEEL with 2 handles} \ , \ professional \ line \ with:$

- sandwich heat diffusing bottom (Stainless Steel-Aluminium-Stainless Steel),
- Diffuser bottom welding: special system for impact, offers maximum strength and resistance to long-lasting use,
- o models with diameters from 16 to 60 cm,
- height from 11 to 35 cm,
- o capacity from 2.1 to 99 litres.

The entire range of pots and pans is suitable for use on GAS, GLASS CERAMIC, ELECTRIC PLATE, INDUCTION PLATE cookers.

CE mark
Made in EUROPE