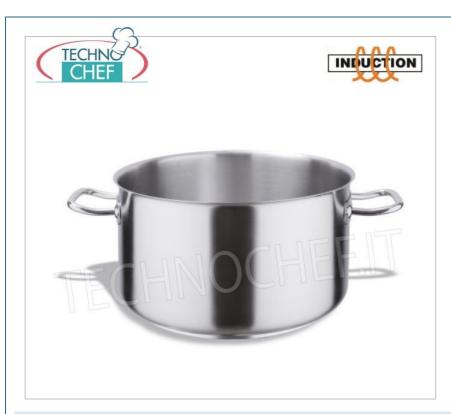

# $\textbf{HIGH SAUCEPAN in 18/10 STAINLESS STEEL with 2 handles} \ , \ professional \ line \ with:$

- sandwich heat diffusing bottom (Stainless Steel-Aluminium-Stainless Steel),
- Diffuser bottom welding: special system for impact, offers maximum strength and resistance to long-lasting use,
- o models with diameters from 16 to 60 cm,
- height from 11 to 35 cm,
- o capacity from 2.1 to 99 litres.

The entire range of pots and pans is suitable for use on GAS, GLASS CERAMIC, ELECTRIC PLATE, INDUCTION PLATE cookers.

CE mark
Made in EUROPE