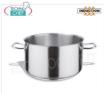

# $\textbf{HIGH SAUCEPAN in 18/10 STAINLESS STEEL with 2 handles} \ , \ professional \ line \ with:$

- sandwich heat diffusing bottom (Stainless Steel-Aluminium-Stainless Steel),
- Diffuser bottom welding: special system for impact, offers maximum strength and resistance to long-lasting use,
- o models with diameters from 16 to 60 cm,
- height from 11 to 35 cm,
- o capacity from 2.1 to 99 litres.

The entire range of pots and pans is suitable for use on GAS, GLASS CERAMIC, ELECTRIC PLATE, INDUCTION PLATE cookers.

CE mark
Made in EUROPE