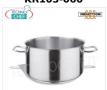

# $\textbf{HIGH SAUCEPAN in 18/10 STAINLESS STEEL with 2 handles} \ , \ professional \ line \ with:$

- sandwich heat diffusing bottom (Stainless Steel-Aluminium-Stainless Steel),
- Diffuser bottom welding: special system for impact, offers maximum strength and resistance to long-lasting use,
- o models with diameters from 16 to 60 cm,
- height from 11 to 35 cm,
- o capacity from 2.1 to 99 litres.

The entire range of pots and pans is suitable for use on GAS, GLASS CERAMIC, ELECTRIC PLATE, INDUCTION PLATE cookers.

CE mark
Made in EUROPE