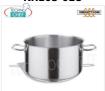

# $\textbf{HIGH SAUCEPAN in 18/10 STAINLESS STEEL with 2 handles} \ , \ professional \ line \ with:$

- sandwich heat diffusing bottom (Stainless Steel-Aluminium-Stainless Steel),
- Diffuser bottom welding: special system for impact, offers maximum strength and resistance to long-lasting use,
- o models with diameters from 16 to 60 cm,
- height from 11 to 35 cm,
- o capacity from 2.1 to 99 litres.

The entire range of pots and pans is suitable for use on GAS, GLASS CERAMIC, ELECTRIC PLATE, INDUCTION PLATE cookers.

CE mark
Made in EUROPE