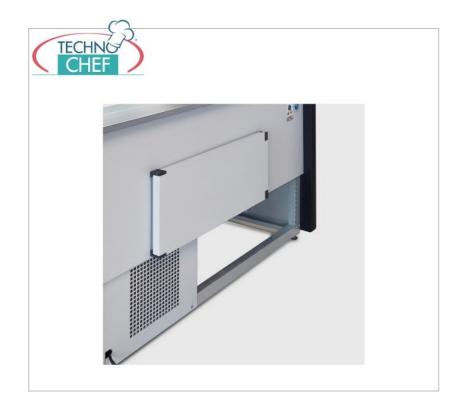

## PROFESSIONAL DESCRIPTION

Static refrigerated food counter with Reserve, +4°/+6° C,:

Showcase suitable for small commercial businesses where spaces are limited **with static refrigeration and reserve cell** on the operator side. Ideal for displaying and selling cured meats, cheeses and delicatessen

- Fixed straight glass
- Glass structure and cap.
- Stainless steel worktop
- Display shelves in 304 stainless steel
- Control panel with electronic thermometer-thermostat
- preset defrost
- Manually drained condensate collection tray
- 0
- Static refrigeration
- Operating temperature +4°/+6° C
- Refrigerated reserve under the top with doors accessible from the operator side
- LED lighting 1 lamp X 18 Watt
- Available in 5 models with length of cm. 100, 150, 200, 250 and 300.
- ECOLOGICAL gas R290