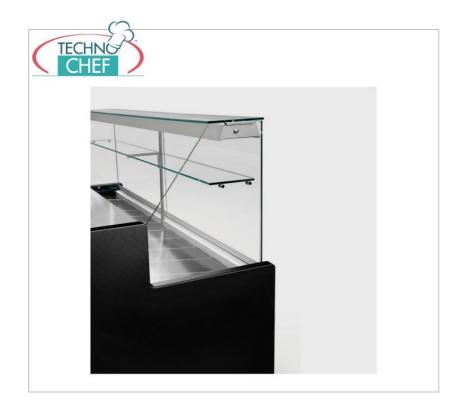

- Fixed straight glass
- Glass structure and cap.
- Stainless steel worktop
- Display shelves in 304 stainless steel
- Control panel with electronic thermometer-thermostat
- preset defrost
- Manually drained condensate collection tray
- 0
- Static refrigeration
- Operating temperature +4°/+6° C
- Refrigerated reserve under the top with doors accessible from the operator side
- LED lighting 1 lamp X 18 Watt
- Available in 5 models with length of cm. 100, 150, 200, 250 and 300.
- ECOLOGICAL gas R290

## FITTINGS

NB: THE COLORS OF THE SHOULDERS and the UPPER FRONT AND LOWER FRONT PANELING MUST BE CHOSEN WHEN ORDERING

SHOULDERS available in colors:
 STANDARD : GRAY

• OPTIONAL : BLACK

- STANDARD : D110 WHITE, D116 GRAY, D97 BLACK, D96 RED, D102 ORANGE, D113 YELLOW, D101 GREEN, D107 GORGEOUS BLUE, D103 - BLUE
- **OPTIONAL** : D136 WHITE OAK, D137 URBAN WOOD, D138 LARCH WOOD, D145 GRENADE, D152 TAUPE, D141 BRUSHED ANTHRACITE, I301 SCOTCH BRITE
- LOWER FRONT available in the colours:
  - **STANDARD** : D116 GRAY
  - OPTIONAL : D97 BLACK