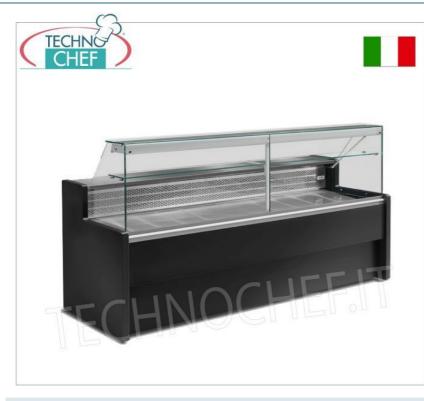

## PROFESSIONAL DESCRIPTION

Static refrigerated food counter with Reserve, +4°/+6° C,:

Showcase suitable for small commercial businesses where spaces are limited **with static refrigeration and reserve cell** on the operator side. Ideal for displaying and selling cured meats, cheeses and delicatessen

- Fixed straight glass
- Glass structure and cap.
- Stainless steel worktop
- Display shelves in 304 stainless steel
- Control panel with electronic thermometer-thermostat
- preset defrost
- Manually drained condensate collection tray
- 0
- Static refrigeration
- Operating temperature +4°/+6° C
- Refrigerated reserve under the top with doors accessible from the operator side
- LED lighting 1 lamp X 18 Watt
- Available in 5 models with length of cm. 100, 150, 200, 250 and 300.
- ECOLOGICAL gas R290