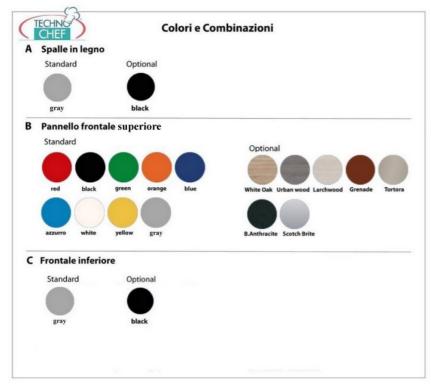

## FITTINGS

NB: THE COLORS OF THE SHOULDERS and the UPPER FRONT AND LOWER FRONT PANELING MUST BE CHOSEN WHEN ORDERING

SHOULDERS available in colors:
 STANDARD : GRAY

• OPTIONAL : BLACK

- STANDARD : D110 WHITE, D116 GRAY, D97 BLACK, D96 RED, D102 ORANGE, D113 YELLOW, D101 GREEN, D107 GORGEOUS BLUE, D103 - BLUE
- **OPTIONAL** : D136 WHITE OAK, D137 URBAN WOOD, D138 LARCH WOOD, D145 GRENADE, D152 TAUPE, D141 BRUSHED ANTHRACITE, I301 SCOTCH BRITE
- LOWER FRONT available in the colours:
  - **STANDARD** : D116 GRAY
  - OPTIONAL : D97 BLACK