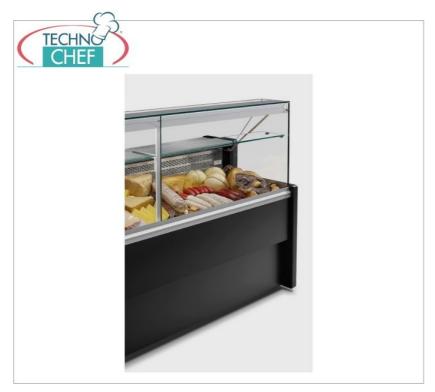

## PROFESSIONAL DESCRIPTION

Static refrigerated food counter with Reserve, +4°/+6° C,:

Showcase suitable for small commercial businesses where spaces are limited **with static refrigeration and reserve cell** on the operator side. Ideal for displaying and selling cured meats, cheeses and delicatessen

- Fixed straight glass
- Glass structure and cap.
- Stainless steel worktop
- Display shelves in 304 stainless steel
- Control panel with electronic thermometer-thermostat
- preset defrost
- Manually drained condensate collection tray
- 0
- Static refrigeration
- Operating temperature +4°/+6° C
- Refrigerated reserve under the top with doors accessible from the operator side
- LED lighting 1 lamp X 18 Watt
- Available in 5 models with length of cm. 100, 150, 200, 250 and 300.
- ECOLOGICAL gas R290