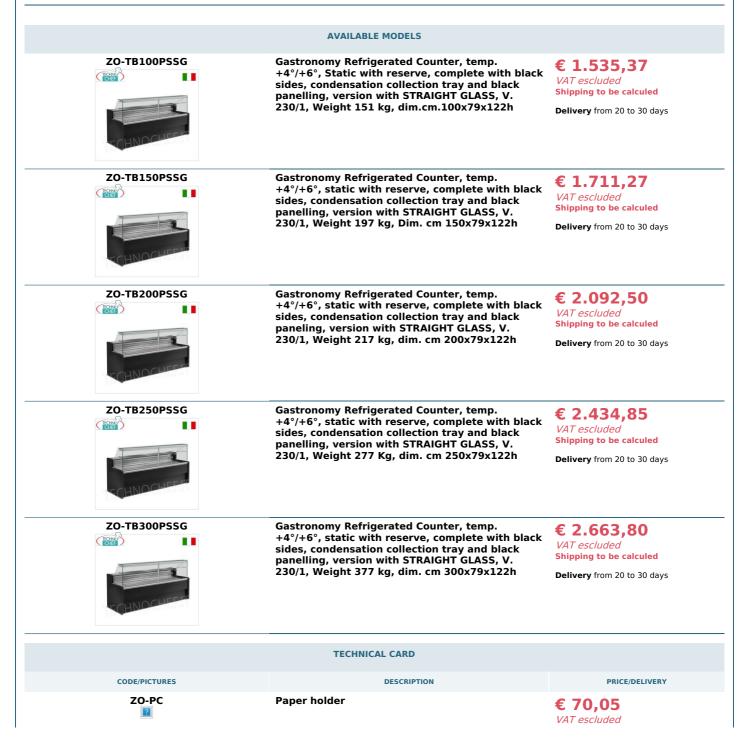

## PROFESSIONAL DESCRIPTION

Static refrigerated food counter with Reserve, +4°/+6° C,:

Showcase suitable for small commercial businesses where spaces are limited **with static refrigeration and reserve cell** on the operator side. Ideal for displaying and selling cured meats, cheeses and delicatessen

- Fixed straight glass
- Glass structure and cap.
- Stainless steel worktop
- Display shelves in 304 stainless steel
- Control panel with electronic thermometer-thermostat
- preset defrost
- Manually drained condensate collection tray
- 0
- Static refrigeration
- Operating temperature +4°/+6° C
- Refrigerated reserve under the top with doors accessible from the operator side
- LED lighting 1 lamp X 18 Watt
- Available in 5 models with length of cm. 100, 150, 200, 250 and 300.
- ECOLOGICAL gas R290

## FITTINGS

NB: THE COLORS OF THE SHOULDERS and the UPPER FRONT AND LOWER FRONT PANELING MUST BE CHOSEN WHEN ORDERING

SHOULDERS available in colors:
 STANDARD : GRAY

• OPTIONAL : BLACK

- STANDARD : D110 WHITE, D116 GRAY, D97 BLACK, D96 RED, D102 ORANGE, D113 YELLOW, D101 GREEN, D107 GORGEOUS BLUE, D103 - BLUE
- **OPTIONAL** : D136 WHITE OAK, D137 URBAN WOOD, D138 LARCH WOOD, D145 GRENADE, D152 TAUPE, D141 BRUSHED ANTHRACITE, I301 SCOTCH BRITE
- LOWER FRONT available in the colours:
  - **STANDARD** : D116 GRAY
  - OPTIONAL : D97 BLACK

## **ACCESSORIES/OPTIONALS** :

- Rear plexiglass closure
- 2nd intermediate glass without lighting (not refrigerated)
- ABS paper holder
- Mobile separation glass
- Bag rest
- Anti-fog resistance