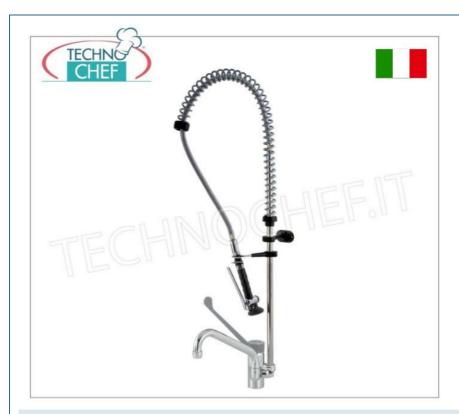

## Single hole countertop mixer tap , made on a solid chromed brass body :

- single-control mixer with clinical lever (mm 245) and swivel spout (mm 170);
- $\circ \ \ \textbf{diverter} \ \text{for delivery with} \ \textbf{suspended shower} \ \text{supported by} \ \textbf{spring} \ \text{and supplied with} \ \textbf{check valve} \ ;$
- chromed brass tap;
- stainless steel vertical support tube;
- o clinical lever in glass fibre reinforced polyamide;
- 50 mm long threaded fixing stem;
- water flow rate: 16 l/minute (shower head);
- $\circ~$  water flow rate: 20 l/minute (swivel spout).