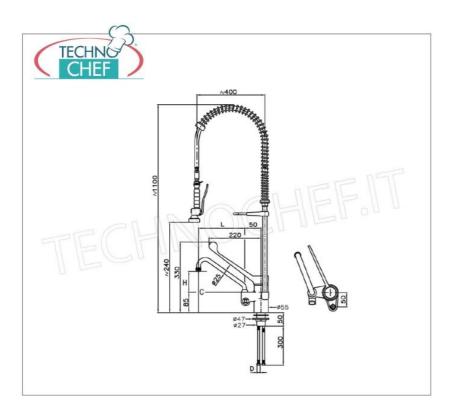

## Single hole countertop mixer tap , made on a solid chromed brass body :

- single-control mixer with clinical lever (mm 245) and swivel spout (mm 170);
- $\circ \ \ \textbf{diverter} \ \text{for delivery with} \ \textbf{suspended shower} \ \text{supported by} \ \textbf{spring} \ \text{and supplied with} \ \textbf{check valve} \ ;$
- chromed brass tap;
- stainless steel vertical support tube;
- o clinical lever in glass fibre reinforced polyamide;
- 50 mm long threaded fixing stem;
- water flow rate: 16 l/minute (shower head);
- $\circ~$  water flow rate: 20 l/minute (swivel spout).