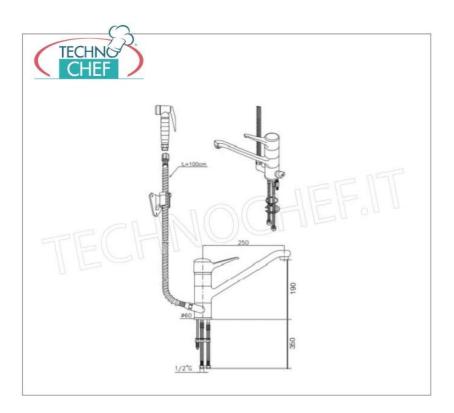

## KLARCO SINGLE-LEVER TAP WITH SHOWER:

- Single hole countertop mixer tap with swivel spout
- diverter for delivery from the spout or shower.
- o check valve.
- Eco shower head with plastic lever
- Plastic triangular hook with wall fixing for shower head.
- 250mm cast barrel
- lever shower with 1000 mm flexible hose
- $\circ$  drilling template ø 35 mm

## CE MARK MADE IN ITALY

| CODE               | DESCRIPTION                                                                                                | PRICE/DELIVERY                                  |
|--------------------|------------------------------------------------------------------------------------------------------------|-------------------------------------------------|
| KL1S.2920.42.88/47 | SINGLE-LEVER SINGLE-HOLE MIXER TAP with orientable spout and diverter for SHOWER with 100 cm flexible hose | € 217,53  VAT escluded  Shipping to be calculed |
|                    |                                                                                                            | <b>Delivery</b> from 4 to 9 days                |