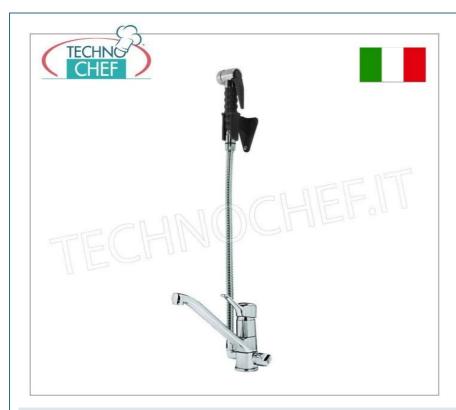

## KLARCO SINGLE-LEVER TAP WITH SHOWER:

- Single hole countertop mixer tap with swivel spout
- diverter for delivery from the spout or shower.
- o check valve.
- Eco shower head with plastic lever
- Plastic triangular hook with wall fixing for shower head.
- 250mm cast barrel
- lever shower with 1000 mm flexible hose
- $\circ$  drilling template ø 35 mm

## CE MARK MADE IN ITALY

| CODE               | DESCRIPTION                                                                                                | PRICE/DELIVERY                                  |
|--------------------|------------------------------------------------------------------------------------------------------------|-------------------------------------------------|
| KL1S.2920.42.88/47 | SINGLE-LEVER SINGLE-HOLE MIXER TAP with orientable spout and diverter for SHOWER with 100 cm flexible hose | € 217,53  VAT escluded  Shipping to be calculed |
|                    |                                                                                                            | <b>Delivery</b> from 4 to 9 days                |