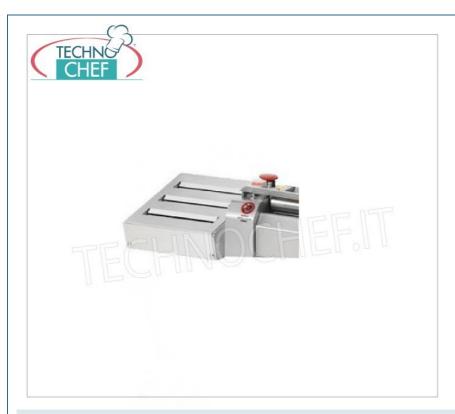

# TECHNICAL CARD CODE/PICTURES BOSCRIPTION ROSF250TX ROGA table-top pasta machine with 25cm long rollers, professional, Mod.SF250 € 1.398,53 VAT escluded Shipping to be calculed Delivery from 4 to 9 days

ROGA Pasta Sheeter with 320 mm Rollers, Professional, Mod.SF320

€ 1.637,70

VAT escluded

Shipping to be calculed

Delivery

ROSF400TX

ROGA Pasta Sheeter with 40 cm Rollers, Professional, Mod.SF400

€ 1.774,37