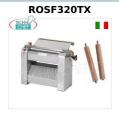

# CODE/PICTURES BOSCRIPTION RO-SF250TX ROGA table-top pasta machine with 25cm long rollers, professional, Mod.SF250 € 1.398,53 VAT escluded Shipping to be calculed Delivery from 4 to 9 days

ROGA Pasta Sheeter with 320 mm Rollers, Professional, Mod.SF320