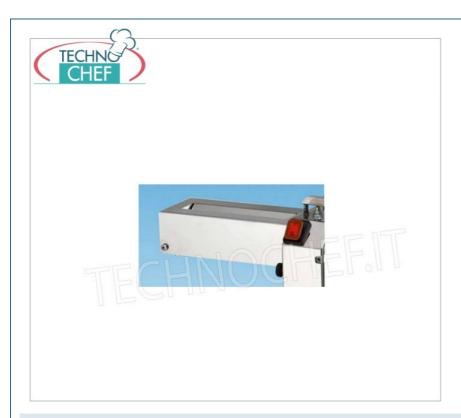

## PROFESSIONAL DESCRIPTION

| CODE       | DESCRIPTION                                                                                                                                               | PRICE/DELIVERY                                  |
|------------|-----------------------------------------------------------------------------------------------------------------------------------------------------------|-------------------------------------------------|
| ROAPP180X1 | Single-cut stainless steel pastry cutter tool applicable to the SF 250/320/400/500 pastry maker, cutting width mm: 2 - 3 - 4 - 6/7 - 9 - 12/13 - 19 - 24. | € 314,58  VAT escluded  Shipping to be calculed |
|            |                                                                                                                                                           | <b>Delivery</b> from 4 to 9 days                |