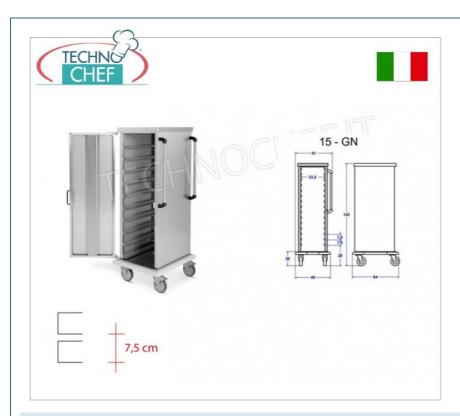

## PROFESSIONAL DESCRIPTION

## Neutral Cabinet Trolley for 15 GN 1/1 trays or grids (32.5x53 cm):

- $\circ~$  Structure made entirely of AISI 304 stainless steel sheet , brushed finish
- Capacity 15 GN 1/1 trays or grids
- Anti-tip "C" shaped stainless steel tray **supports** , **7.5 cm pitch**
- n.1 front door with hinged opening at 270° with locking magnet when door is open
- Pair of push handles positioned on one side with PVC handle supports and stainless steel grip tube
- Perimeter bumper in non-marking grey rubber
- Swivel wheels Ø 12.5 cm , 2 of which with brake
- Maximum overall dimensions mm 560x650x1420h.

## **CE MARK** MADE IN ITALY

| CODE           | DESCRIPTION                                                                                                                  | PRICE/DELIVERY                                  |  |  |
|----------------|------------------------------------------------------------------------------------------------------------------------------|-------------------------------------------------|--|--|
| MC-3343        | Neutral Cabinet Trolley for 15 Gastro-Norm 1/1 trays or<br>pans with C-guides - 7.5 cm pitch, dimensions<br>520x650x1420h mm | € 665,93  VAT escluded  Shipping to be calculed |  |  |
|                |                                                                                                                              | Delivery from 10 to 18 days                     |  |  |
| TECHNICAL CARD |                                                                                                                              |                                                 |  |  |