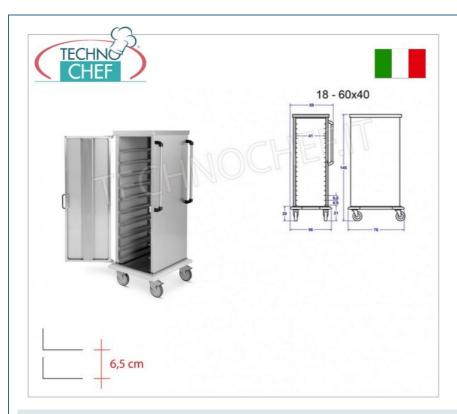

## PROFESSIONAL DESCRIPTION

## Neutral Cabinet Trolley for 18 pizza/pastry trays $60x40 \ cm$ :

- $\circ~$  Structure made entirely of AISI 304 stainless steel sheet , brushed finish
- ∘ Capacity 18 pizza/pastry trays 60x40 cm
- Stainless steel tray supports in "L" shape, pitch 6.5 cm
- n.1 front door with hinged opening at 270° with locking magnet when door is open
- Pair of push handles positioned on one side with PVC handle supports and stainless steel grip tube
- Perimeter bumper in non-marking grey rubber
- Swivel wheels Ø 12.5 cm , 2 of which with brake
- Maximum overall dimensions mm 590x770x1450h.

## CE MARK MADE IN ITALY

| CODE    | DESCRIPTION                                                                                                                | PRICE/DELIVERY                                  |
|---------|----------------------------------------------------------------------------------------------------------------------------|-------------------------------------------------|
| MC-3344 | Neutral Cabinet Trolley for 18 pizza/pastry trays 60x4 cm with L-shaped guides - 6.5 cm pitch, dimensions 590x770x1450h mm | € 738,46  VAT escluded  Shipping to be calculed |
|         |                                                                                                                            | <b>Delivery</b> from 10 to 18 days              |
|         | TECHNICAL CARD                                                                                                             | <b>Delivery</b> from 10 to 18 days              |