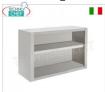

## PROFESSIONAL DESCRIPTION

STAINLESS STEEL OPEN WALL UNIT, with length from 60 cm to 200 cm :

- stainless steel structure;
- adjustable intermediate shelf with omega reinforcement;
- $\circ~$  Wall mounting brackets included.

### **AVAILABLE MODELS**

ROPE OF THE PARTY OF THE PARTY

MZAA\_6

Open stainless steel wall unit with intermediate shelf, dim.mm.600x400x650h

€ 139,02

VAT escluded

Shipping to be calculed

**Delivery** from 8 to 15 days