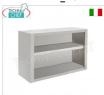

## PROFESSIONAL DESCRIPTION

STAINLESS STEEL OPEN WALL UNIT, with length from 60 cm to 200 cm :

- stainless steel structure;
- adjustable intermediate shelf with omega reinforcement;
- $\circ~$  Wall mounting brackets included.

**Delivery** from 8 to 15 days

MZAA\_18

Stainless steel open wall unit with intermediate shelf, dim.mm.1800x400x650h

€ 242,00

VAT escluded
Shipping to be calculed

Delivery from 8 to 15 days

MZAA\_20

Stainless steel open wall unit with intermediate shelf, dim.mm.2000x400x650h