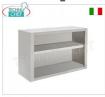

## PROFESSIONAL DESCRIPTION

STAINLESS STEEL OPEN WALL UNIT, with length from 60 cm to 200 cm :

- stainless steel structure;
- adjustable intermediate shelf with omega reinforcement;
- $\circ~$  Wall mounting brackets included.

### MZAA\_12

Stainless steel open wall unit with intermediate shelf, dim.mm.1200x400x650h

€ 180,21

VAT escluded
Shipping to be calculed

**Delivery** from 8 to 15 days

MZAA\_14

Open stainless steel wall unit with intermediate shelf, dim.mm.1400x400x650h