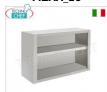

## PROFESSIONAL DESCRIPTION

STAINLESS STEEL OPEN WALL UNIT, with length from 60 cm to 200 cm :

- stainless steel structure;
- adjustable intermediate shelf with omega reinforcement;
- $\circ~$  Wall mounting brackets included.

MZAA\_8

Stainless steel open wall unit with intermediate shelf, dim.mm.800x400x650h

€ 144,17

VAT escluded

Shipping to be calculed

**Delivery** from 8 to 15 days

MZAA 10

Stainless steel open wall unit with intermediate shelf, dim.mm.1000x400x650h