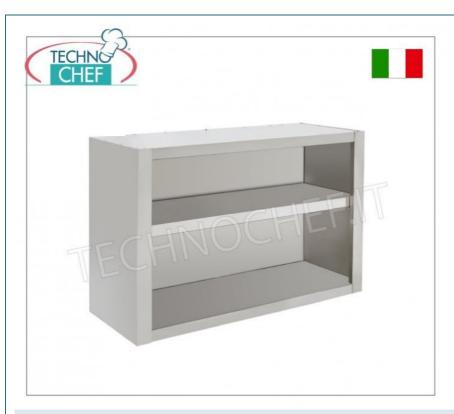

## PROFESSIONAL DESCRIPTION

STAINLESS STEEL OPEN WALL UNIT, with length from 60 cm to 200 cm :

- stainless steel structure;
- adjustable intermediate shelf with omega reinforcement;
- $\circ~$  Wall mounting brackets included.

### **AVAILABLE MODELS**

ROPE OF THE PARTY OF THE PARTY

MZAA\_6

Open stainless steel wall unit with intermediate shelf, dim.mm.600x400x650h

€ 139,02

VAT escluded

Shipping to be calculed

**Delivery** from 8 to 15 days