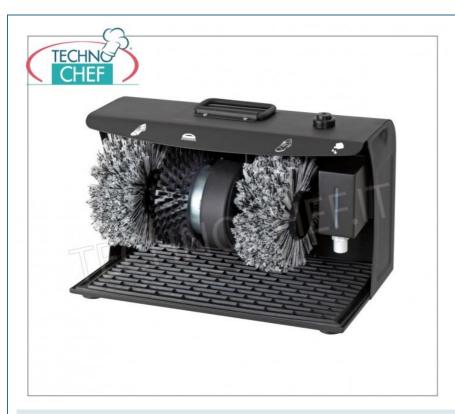

## PROFESSIONAL DESCRIPTION

Electric shoe cleaner with 2 polishing brushes and one cleaning brush,

- $\circ~$  Black powder coated steel frame Lacquered
- $\circ~$  Rotating Polishing Brush in Polypropylene for DARK FOOTWEAR
- Rotating Polishing Brush in Polypropylene for LIGHT FOOTWEAR
- Rotating cleaning brush for heavy dirt
- Equipped with :
- Shoe Wax Dispenser with Ball Valve
- Support doormat
- **Dirt collection drawer** under the doormat
- Push button ignition
- Convenient top handle for easy movement