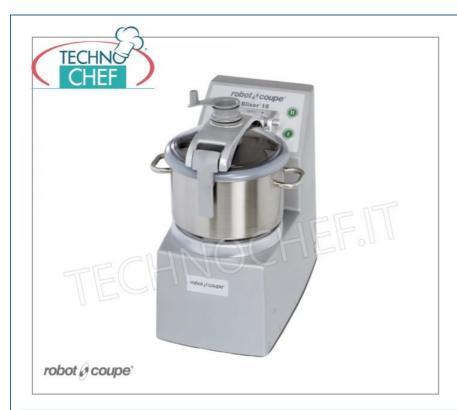

## PROFESSIONAL DESCRIPTION

BLIXER 15 floor-standing CUTTER-HOMOGENIZER, with 15-litre stainless steel tank, ROBOT COUPE brand:

- aluminum body;
- transparent polycarbonate TANK lid with scraper blade;
- 15 litre removable brushed stainless steel bowl with handles both on the bowl for a better grip and on the back of the appliance to move it more easily during cleaning,
- removable fine serrated **knife group with steel blades** and liquid-tight sleeve,
- magnetic safety system and motor brake that come into operation as soon as the lid is removed.
- 2 Speeds: 1500 3000 rpm and pulse control .
- Machine designed for the preparation of very fine minced foods and emulsions.

## CE mark.

|            | tank - 2 speeds, 1500-3000 rpm, V. 400/3, Kw 3.0,<br>Weight 50 kg, dim.mm 315x545x700h | VAT escluded Shipping to be calculed Delivery from 4 to 9 days |
|------------|----------------------------------------------------------------------------------------|----------------------------------------------------------------|
| MXBLIXER15 | ROBOT COUPE - Cutter-Homogenizer Blixer 15, 15 lt                                      | € 6.153.49                                                     |
| CODE       | DESCRIPTION                                                                            | PRICE/DELIVERY                                                 |