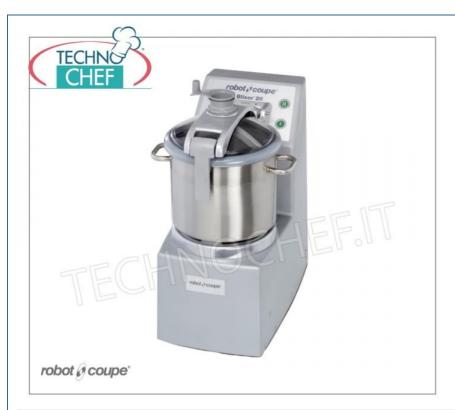

## PROFESSIONAL DESCRIPTION

BLIXER 20 floor-standing CUTTER-HOMOGENIZER, with 20-litre stainless steel tank, ROBOT COUPE brand:

- aluminum body;
- transparent polycarbonate TANK lid with scraper blade;
- 20 litre removable brushed stainless steel bowl with handles both on the bowl for a better grip and on the back of the appliance to move it more easily during cleaning,
- removable fine serrated **knife group with steel blades** and liquid-tight sleeve,
- magnetic safety system and motor brake that come into operation as soon as the lid is removed.
- 2 Speeds: 1500 3000 rpm and pulse control .
- Machine designed for the preparation of very fine minced foods and emulsions.

## CE mark.

| CODE MXBLIXER20 | ROBOT COUPE - Cutter-Homogenizer Blixer 20, 20 lt                                      | PRICE/DELIVERY  € 7.050.24           |
|-----------------|----------------------------------------------------------------------------------------|--------------------------------------|
|                 | tank - 2 speeds, 1500-3000 rpm, V. 400/3, Kw 4.4,<br>Weight 77 kg, dim.mm 680x630x780h | VAT escluded Shipping to be calculed |
|                 |                                                                                        | Delivery from 4 to 9 days            |