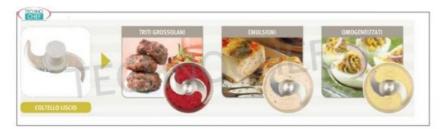

### MX-60.27286

ROBOT COUPE - Additional smooth knives for Cutter mod. R3-1500

€ 91,85

VAT escluded

Shipping to be calculed

**Delivery** from 4 to 9 days

MX-60.27288

ROBOT COUPE - Serrated knives for Cutter mod. R3-1500