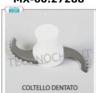

### MX-60.27286

ROBOT COUPE - Additional smooth knives for Cutter mod. R3-1500

€ 91,85

VAT escluded

Shipping to be calculed

**Delivery** from 4 to 9 days

MX-60.27288

ROBOT COUPE - Serrated knives for Cutter mod. R3-1500