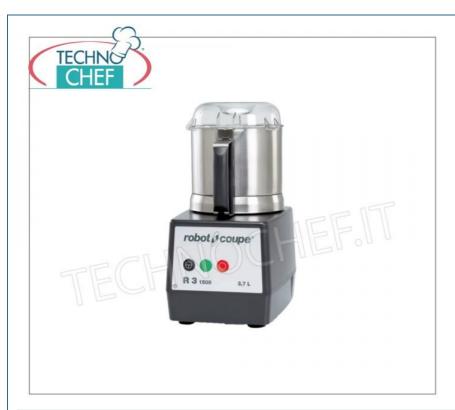

### PROFESSIONAL DESCRIPTION

# TABLE CUTTER R3-1500, with 3.7 litre stainless steel bowl, ROBOT COUPE brand:

- 3.7 litre removable brushed stainless steel bowl;
- transparent polycarbonate lid that offers the possibility of adding liquids during preparation, equipped with a gasket for a perfect seal,
- Ergonomic Soft Touch handle designed for greater comfort and a better grip,
- $\circ~$  supplied with: removable smooth knife group with steel blades;
- fixed speed of 1500 rpm and pulse control;
- CE standards.

## MADE IN FRANCE

| CODE       | DESCRIPTION                                                                                                                                                              | PRICE/DELIVERY                                    |
|------------|--------------------------------------------------------------------------------------------------------------------------------------------------------------------------|---------------------------------------------------|
| MX-R3-1500 | Table CUTTER R3-1500, ROBOT COUPE brand, with removable STAINLESS STEEL TANK of 3.7 litres, Speed 1,500 rpm, V. 230/1, Kw 0.65, Weight 10 Kg, dimensions mm 210x320x400h | € 1.347,01  VAT escluded  Shipping to be calculed |
|            |                                                                                                                                                                          | <b>Delivery</b> from 4 to 9 days                  |