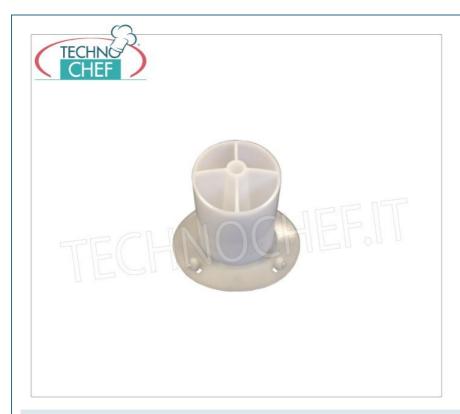

#### MY-110524

## Portarotolo murale bianco

€ 128,74

VAT escluded

Shipping to be calculed

**Delivery** from 4 to 9 days