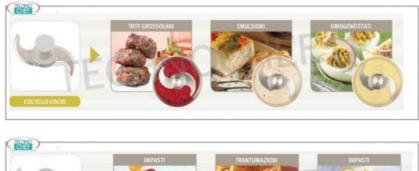

€ 3.463,20 VAT escluded Shipping to be calculed

PRICE/DELIVERY

|               |                                                                               | <b>Delivery</b> from 4 to 9 days                    |
|---------------|-------------------------------------------------------------------------------|-----------------------------------------------------|
|               | TECHNICAL CARD                                                                |                                                     |
| CODE/PICTURES | DESCRIPTION                                                                   | PRICE/DELIVERY                                      |
| MX-60.27306   | ROBOT COUPE - Additional smooth knives for all<br>ROBOT COUPE cutters mod. R7 | € 284,98<br>VAT escluded<br>Shipping to be calculed |
|               |                                                                               | Delivery from 4 to 9 days                           |
| MX-60.27308   | ROBOT COUPE - Serrated knives for all R7 model cutters                        | € 292,55<br>VAT escluded                            |
| CHEF /        |                                                                               | Shipping to be calculed                             |
|               |                                                                               | Delivery from 4 to 9 days                           |
| MX-60.27307   | ROBOT COUPE - Fine serrated knives for all R7<br>model cutters                | € 292,55                                            |
|               |                                                                               | VAT escluded<br>Shipping to be calculed             |
|               |                                                                               | Delivery from 4 to 9 days                           |
| MX-60.27381   | ROBOT COUPE - Smooth knives 2 additional blades for all R8 mod. Cutter        | € 487,01                                            |
| CHEF          |                                                                               | VAT escluded<br>Shipping to be calculed             |
|               |                                                                               | Delivery from 4 to 9 days                           |
| MX-60.27383   | ROBOT COUPE - Serrated knives 2 blades for all<br>Cutter mod. R8              | € 544,06<br>VAT escluded                            |
|               |                                                                               | Shipping to be calculed                             |
| T             |                                                                               | Delivery from 4 to 9 days                           |
| MX-60.27385   | ROBOT COUPE - Fine serrated knives 2 blades for all Cutter mod. R8            | € 544,06                                            |
| CHEF CHEF     |                                                                               | VAT escluded<br>Shipping to be calculed             |
|               |                                                                               | Delivery from 4 to 9 days                           |