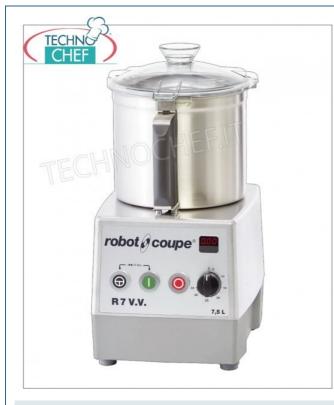

## TABLE CUTTER R7 VV, with 7.5 litre stainless steel bowl, ROBOT COUPE brand:

- 7.5 litre removable brushed stainless steel bowl ;
- transparent polycarbonate lid that offers the possibility of adding liquids during preparation, equipped with a gasket for a perfect seal,
- Ergonomic Soft Touch handle designed for greater comfort and a better grip,
- equipped with a timer with countdown function and stopwatch for easy repetition of recipes and great working comfort;
- variable speed from 300 to 3500 rpm and pulse control ;
- R-Mix function for mixing delicate products without cutting;
- production: **100 to 200 seats**
- supplied with: removable smooth knife group with steel blades;
- CE standards.

## MADE IN FRANCE

| CODE    | DESCRIPTION                                                                                                                                                                                    |                              |
|---------|------------------------------------------------------------------------------------------------------------------------------------------------------------------------------------------------|------------------------------|
| MX-R7VV | R7 VV table CUTTER, ROBOT COUPE brand, with<br>removable 7.5 litre STAINLESS STEEL TANK, Variable<br>speed from 300 to 3500 rpm, V. 230/1, Kw 1.5, Weight<br>23 Kg, dimensions mm 280x350x520h | € 3.4<br>VAT esc<br>Shipping |

€ 3.463,20 VAT escluded Shipping to be calculed

PRICE/DELIVERY

|               |                                                                               | <b>Delivery</b> from 4 to 9 days                    |
|---------------|-------------------------------------------------------------------------------|-----------------------------------------------------|
|               | TECHNICAL CARD                                                                |                                                     |
| CODE/PICTURES | DESCRIPTION                                                                   | PRICE/DELIVERY                                      |
| MX-60.27306   | ROBOT COUPE - Additional smooth knives for all<br>ROBOT COUPE cutters mod. R7 | € 284,98<br>VAT escluded<br>Shipping to be calculed |
|               |                                                                               | Delivery from 4 to 9 days                           |
| MX-60.27308   | ROBOT COUPE - Serrated knives for all R7 model cutters                        | € 292,55<br>VAT escluded                            |
| CHEF /        |                                                                               | Shipping to be calculed                             |
|               |                                                                               | Delivery from 4 to 9 days                           |
| MX-60.27307   | ROBOT COUPE - Fine serrated knives for all R7<br>model cutters                | € 292,55                                            |
|               |                                                                               | VAT escluded<br>Shipping to be calculed             |
|               |                                                                               | Delivery from 4 to 9 days                           |
| MX-60.27381   | ROBOT COUPE - Smooth knives 2 additional blades for all R8 mod. Cutter        | € 487,01                                            |
| CHEF          |                                                                               | VAT escluded<br>Shipping to be calculed             |
|               |                                                                               | Delivery from 4 to 9 days                           |
| MX-60.27383   | ROBOT COUPE - Serrated knives 2 blades for all<br>Cutter mod. R8              | € 544,06<br>VAT escluded                            |
|               |                                                                               | Shipping to be calculed                             |
| T             |                                                                               | Delivery from 4 to 9 days                           |
| MX-60.27385   | ROBOT COUPE - Fine serrated knives 2 blades for all Cutter mod. R8            | € 544,06                                            |
| CHEF CHEF     |                                                                               | VAT escluded<br>Shipping to be calculed             |
|               |                                                                               | Delivery from 4 to 9 days                           |