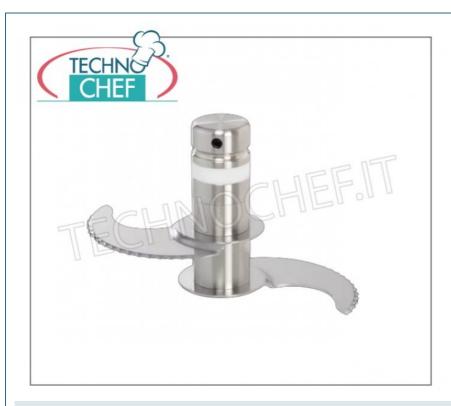

### PROFESSIONAL DESCRIPTION

Serrated knives for all R5 models

| CODE | DESCRIPTION                                                                               | PRICE/DELIVERY                                  |
|------|-------------------------------------------------------------------------------------------|-------------------------------------------------|
|      | Serrated knives 2 blades for all ROBOT COUPE cutters<br>mod. R8 - Special Crushing Pastry | € 544,06  VAT escluded  Shipping to be calculed |
|      |                                                                                           | <b>Delivery</b> from 4 to 9 days                |