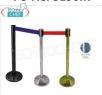

### PROFESSIONAL DESCRIPTION

Aste delimita corsie, disponibili in diverse misure con:

- o nastro avvolgibile mt.2, colore rosso o blu;
- o asta colore oro, acciaio inox o nera;
- o puntali in abbinamento.

# AVAILABLE MODELS

FO-ACF5190DB

Golden rod with 2m blue retractable ribbon.

€ 44,85

VAT escluded

Shipping to be calculed

**Delivery** from 4 to 9 days

FO-ACF5190DR

Golden pole with 2m retractable ribbon, red colour.

€ 44,85

VAT escluded

Shipping to be calculed

**Delivery** from 4 to 9 days

FO-ACF5190IB

Polished stainless steel pole with 2m retractable tape, blue color.