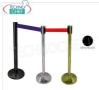

### FO-ACF5190IR

Polished stainless steel pole with 2m retractable tape, red color.

€ 44,85

VAT escluded
Shipping to be calculed

Delivery from 4 to 9 days

FO-ACF5190NB

Black pole demarcates lanes with 2m roll-up tape, blue in colour.

€ 44,85

VAT escluded
Shipping to be calculed

**Delivery** from 4 to 9 days

## FO-ACF5190NR

Black pole demarcates lanes with 2m roll-up tape, red in color.

€ 44,85

VAT escluded
Shipping to be calculed

**Delivery** from 4 to 9 days