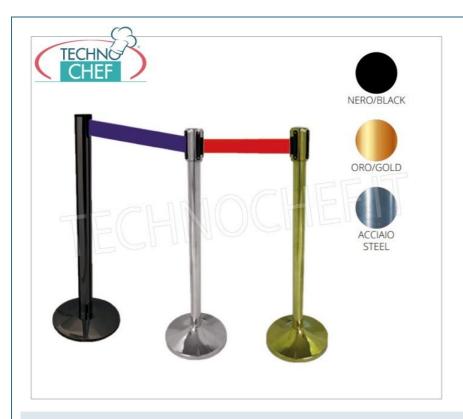

### PROFESSIONAL DESCRIPTION

Aste delimita corsie, disponibili in diverse misure con:

- o nastro avvolgibile mt.2, colore rosso o blu;
- o asta colore oro, acciaio inox o nera;
- o puntali in abbinamento.

# AVAILABLE MODELS

FO-ACF5190DB

Golden rod with 2m blue retractable ribbon.

€ 44,85

VAT escluded

Shipping to be calculed

**Delivery** from 4 to 9 days

FO-ACF5190DR

Golden pole with 2m retractable ribbon, red colour.

€ 44,85

VAT escluded

Shipping to be calculed

**Delivery** from 4 to 9 days

FO-ACF5190IB

Polished stainless steel pole with 2m retractable tape, blue color.

### FO-ACF5190IR

Polished stainless steel pole with 2m retractable tape, red color.

€ 44,85

VAT escluded
Shipping to be calculed

Delivery from 4 to 9 days

FO-ACF5190NB

Black pole demarcates lanes with 2m roll-up tape, blue in colour.

## FO-ACF5190NR

Black pole demarcates lanes with 2m roll-up tape, red in color.

€ 44,85

VAT escluded
Shipping to be calculed

**Delivery** from 4 to 9 days