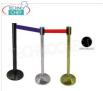

### PROFESSIONAL DESCRIPTION

Aste delimita corsie, disponibili in diverse misure con:

- o nastro avvolgibile mt.2, colore rosso o blu;
- o asta colore oro, acciaio inox o nera;
- o puntali in abbinamento.

# AVAILABLE MODELS

FO-ACF5190DB

Golden rod with 2m blue retractable ribbon.

€ 44,85

VAT escluded

Shipping to be calculed

**Delivery** from 4 to 9 days

FO-ACF5190DR

Golden pole with 2m retractable ribbon, red colour.

€ 44,85

VAT escluded

Shipping to be calculed

**Delivery** from 4 to 9 days

FO-ACF5190IB

Polished stainless steel pole with 2m retractable tape, blue color.