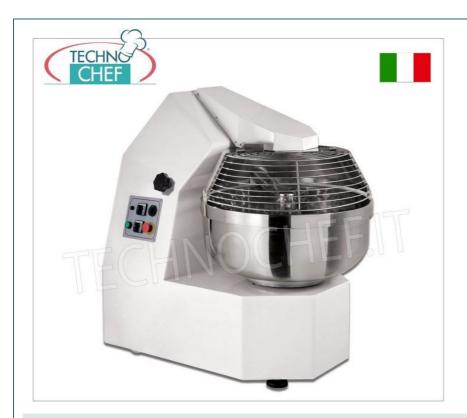

## PROFESSIONAL DESCRIPTION

## TECHNOCHEF - FORK MIXER 60 Kg, 70 lt. BOWL:

- dough capacity 60 kg (40 kg flour + 20 lt water)
- stainless steel bowl , fork and tool holder shaft ,
- tank capacity 70 lt.;
- stainless steel tank protection grills ,
- painting with epoxy powders for food,
- o transmission with V-belts and independent oil bath speed reducers for the tank and fork,
- rotating parts mounted on ball bearings,
- heavy-duty steel structure of high thickness,
- $\circ\;$  electrical system and safety devices in accordance with CE standards.