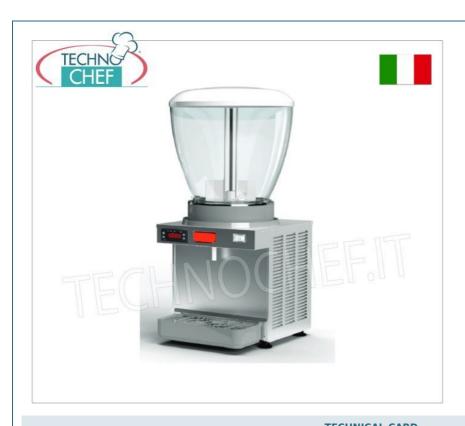

## PROFESSIONAL DESCRIPTION

UGOLINI - COUNTERTOP COLD DRINKS MACHINE with ELECTRONIC THERMOSTAT, 19 lt, for cooling and distributing natural juices:

- $\circ~$  Non-toxic, unbreakable polycarbonate tank with a capacity of 19 litres
- $\circ$  Stainless steel body
- $\circ~$  equipped with electronic thermostat  $\,$
- Hermetic compressor
- Air-cooled condenser
- Engine saver
- Removable transparent containers
- Noise level less than 70 dB (A)
- Made with special technical features that guarantee perfect mixing of drinks.
- · All parts in contact with the drink can be easily and quickly disassembled for perfect cleaning.
- $\bullet \ \, \textbf{Available voltages:} \ \, 230 \text{V} \ \, 50 \text{Hz} \ \, | \ \, 240 \text{V} \ \, 50 \text{Hz} \ \, | \ \, 115 \text{V} \ \, 60 \text{Hz} \ \, | \ \, 208 \text{-} 220 \text{V} \ \, 60 \text{Hz} \ \, | \ \, 100 \text{V} \ \, 50 \text{/} 60 \text{Hz} \ \, | \ \, 60 \text{Hz} \$
- Ecological Gas R134a

CE MARK
MADE IN ITALY

CODE DESCRIPTION PRICE/DELIVERY

UG-A19

Cold Drink Dispenser with 19 lt Container with electronic thermostat, Weight 22, V.230/1, kw 0.3, dimensions mm 320x420x720h

€ 669,88

VAT escluded