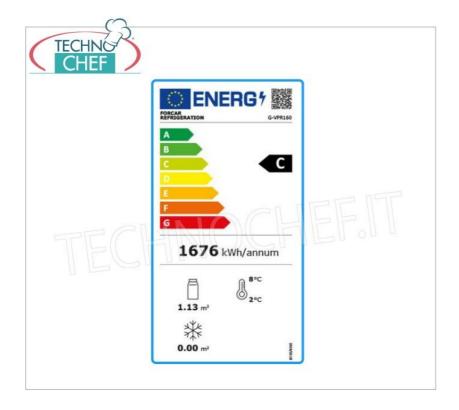

PROFESSIONAL DESCRIPTION

**REFRIGERATED DISPLAY CABINET** with curved glass, capacity 160 l, Class C:

- stainless steel structure;
- ventilated refrigeration ;
- automatic defrosting with tray for water evaporation;
- automatic evaporation of condensate water;
- R600a ECOLOGICAL gas ;
- energy class C ;
- electronic temperature control;
- the four display sides offer an overview of all the products on display, maintaining the thermal efficiency given by the double glazing;
- sliding doors;
- internal LED light;
- operating temperature: +2°/+8° C ;
- the entire glazed part made of double insulating glass.

## CE mark

| CODE        | DESCRIPTION                                                                                                                                                                                                                      | PRICE/DELIVERY                                                                    |
|-------------|----------------------------------------------------------------------------------------------------------------------------------------------------------------------------------------------------------------------------------|-----------------------------------------------------------------------------------|
| FO-G-VPR160 | Counter refrigerated display case with curved glass,<br>VENTILATED refrigeration, temperature +2°/+8° C,<br>capacity lt.160, ECOLOGICAL Gas R600a, Class C,<br>V.230/1, Kw.0,16, Weight 75 Kg, size external mm.<br>873x580x670h | € 630,42<br>VAT escluded<br>Shipping to be calculed<br>Delivery from 8 to 15 days |