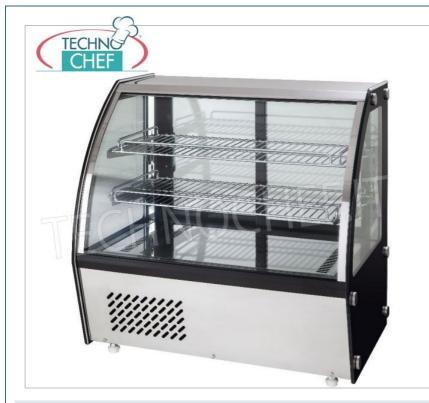

PROFESSIONAL DESCRIPTION

**REFRIGERATED DISPLAY CABINET** with curved glass, capacity 160 l, Class C:

- stainless steel structure;
- ventilated refrigeration ;
- automatic defrosting with tray for water evaporation;
- automatic evaporation of condensate water;
- R600a ECOLOGICAL gas ;
- energy class C ;
- electronic temperature control;
- the four display sides offer an overview of all the products on display, maintaining the thermal efficiency given by the double glazing;
- sliding doors;
- internal LED light;
- operating temperature: +2°/+8° C ;
- the entire glazed part made of double insulating glass.

## **Operating environmental conditions :**

- Ambient Temperature Max 28°C.
- Relative Humidity 60 %

Included :

- n°1 grid dim. mm. 820x376h.
- n°1 grid dim. mm. 820x412h.

## CE mark

| CODE        | DESCRIPTION                                                                                                                                                                                                                      | PRICE/DELIVERY                                                                    |
|-------------|----------------------------------------------------------------------------------------------------------------------------------------------------------------------------------------------------------------------------------|-----------------------------------------------------------------------------------|
| FO-G-VPR160 | Counter refrigerated display case with curved glass,<br>VENTILATED refrigeration, temperature +2°/+8° C,<br>capacity lt.160, ECOLOGICAL Gas R600a, Class C,<br>V.230/1, Kw.0,16, Weight 75 Kg, size external mm.<br>873x580x670h | € 630,42<br>VAT escluded<br>Shipping to be calculed<br>Delivery from 8 to 15 days |