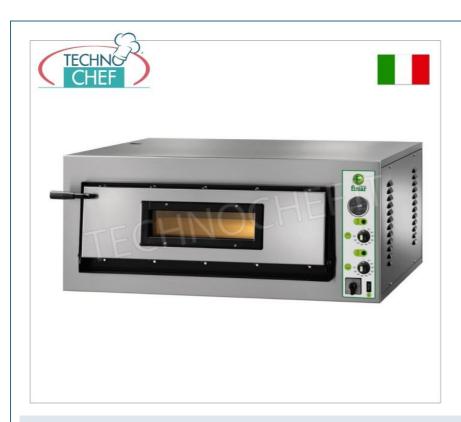

## Mod.FM-FML4 - ELECTRIC PIZZA OVEN with 1 CHAMBER measuring 720x720x140h mm, with GLASS DOOR:

- front cladding in stainless steel;
- refractory hob;
- thermal insulation using rock wool covering;
- 1 bedroom measuring 720x720x140h mm;
- 2 adjustable thermostats for sole and top;
- chamber **temperature** from: **+50°** to **+500 °C**;
- door with Pyrex inspection glass;
- $\circ~$  equipped with  $\ensuremath{\mbox{pyrometers;}}$
- $\circ\;$  ideal for cooking pizza, focaccia, etc.
- available in **SINGLE-PHASE** OR **THREE-PHASE** version.

### CE mark Made in Italy

| CODE    | DESCRIPTION                                                                                                                                                                                                                                         | PRICE/DELIVERY                                                              |
|---------|-----------------------------------------------------------------------------------------------------------------------------------------------------------------------------------------------------------------------------------------------------|-----------------------------------------------------------------------------|
| FM-FML4 | ELECTRIC PIZZA OVEN with 1 CHAMBER measuring 720x720x140h mm, with GLASS DOOR, refractory hob, 2 ADJUSTABLE THERMOSTATS for BASE and TOP, temp. from $+50^{\circ}$ to $+500$ °C, V.230/1, Kw.6 , Weight 86 Kg, external dimensions mm.1010x850x420h | € 836,87  VAT escluded  Shipping to be calculed  Delivery from 8 to 15 days |