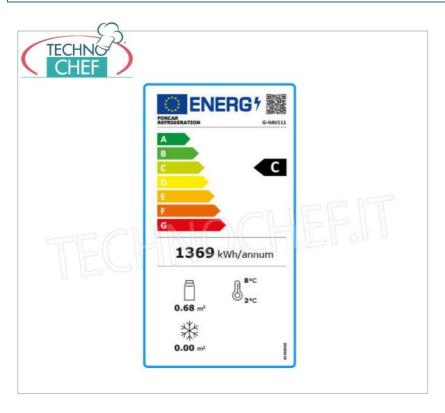

### REFRIGERATED DISPLAY CASE in STAINLESS STEEL, capacity 150 I, Class C:

- $\circ~$  structure in 18/10 stainless steel ;
- $\circ \ \ \textbf{ventilated refrigeration} \ ;$
- $\circ \ \ \text{timed defrost with self-evaporator condensate collection tray;}$
- $\circ \ \ \textbf{electronic temperature control;}$
- $\circ$  R600a ECOLOGICAL gas;
- $\circ \ \ \text{energy class C} \ ;$
- sliding doors from both sides;
- $\circ~$  operating temperature: +2°/+8° C ;
- internal LED light;
- the entire glazed part made of double insulating glass.

#### **CE MARK**

| FO-G-HAV111  Refrigerated counter display case in stainless steel, VENTILATED refrigeration, temperature +2°/+8° C, capacity It.150, ECOLOGICAL Gas R600a, Class C, V.230/1, Kw 0,18, Weight 70 Kg, dim . external mm. 1110x510x550h  TECHNICAL CARD  CODE/PICTURES  DESCRIPTION  PRICE/DELIVERY  FOAG  Clamping set for grids  Clamping set for grids  FOGRC111  Chromed grid  Chromed grid  PRICE/DELIVERY  FOAG  Clamping set for grids  PRICE/DELIVERY  FOAG  Shipping to be calculed Shipping to |                                                                                                                |                                                                                                                                                     |               |
|-------------------------------------------------------------------------------------------------------------------------------------------------------------------------------------------------------------------------------------------------------------------------------------------------------------------------------------------------------------------------------------------------------------------------------------------------------------------------------------------------------------------------------------------------------------------------------------------------------------------------------------------------------------------------------------------------------------------------------------------------------------------------------------------------------------------------------------------------------------------------------------------------------------------------------------------------------------------------------------------------------------------------------------------------------------------------------------------------------------------------------------------------------------------------------------------------------------------------------------------------------------------------------------------------------------------------------------------------------------------------------------------------------------------------------------------------------------------------------------------------------------------------------------------------------------------------------------------------------------------------------------------------------------------------------------------------------------------------------------------------------------------------------------------------------------------------------------------------------------------------------------------------------------------------------------------------------------------------------------------------------------------------------------------------------------------------------------------------------------------------------|----------------------------------------------------------------------------------------------------------------|-----------------------------------------------------------------------------------------------------------------------------------------------------|---------------|
| VENTILATED refrigeration, temperature +2°/+8° C, capacity It.150, ECOLOGICAL Gas R600a, Class C, V.230/1, Kw 0,18, Weight 70 Kg, dim . external mm. 1110x510x550h  TECHNICAL CARD  CODE/PICTURES  DESCRIPTION  PRICE/DELIVERY  FOAG Clamping set for grids  Clamping set for grids  FOGRC111  Chromed grid  Chromed grid  Chromed grid  Center of the price of the  | PRICE/DELIVERY                                                                                                 | DESCRIPTION                                                                                                                                         | CODE          |
| FOAG Clamping set for grids  Clamping set for grids  FOGRC111 Chromed grid  Chromed grid  Clamping set for grids  FOGRC111 Chromed grid  Chromed grid  Chromed grid  FOGRC111                                                                                                                                                                                                                                                                                                                                                                                                                                                                                                                                                                                                                                                                                                                                                                                                                                                                                                                                                                                                                                                                                                                                                                                                                                                                                                                                                                                                                                                                                                                                                                                                                                                                                                                                                         | VAT escluded Shipping to be calculed                                                                           | VENTILATED refrigeration, temperature +2°/+8° C, capacity lt.150, ECOLOGICAL Gas R600a, Class C, V.230/1, Kw 0,18, Weight 70 Kg, dim . external mm. | FO-G-HAV111   |
| FOAG  Clamping set for grids  FOAG  Clamping set for grids  FOGRC111  Chromed grid  Chromed grid  Chromed grid  Chromed grid  FOAG  VAT escluded Shipping to be calculed  Shipping to be calculed                                                                                                                                                                                                                                                                                                                                                                                                                                                                                                                                                                                                                                                                                                                                                                                                                                                                                                                                                                                                                                                                                                                                                                                                                                                                                                                                                                                                                                                                                                                                                                                                                                                                                                                                                                                                                                                                                                                             |                                                                                                                | TECHNICAL CARD                                                                                                                                      |               |
| VAT escluded Shipping to be calculed Delivery from 4 to 9 days  FOGRC111 Chromed grid € 28,63  VAT escluded Shipping to be calculed                                                                                                                                                                                                                                                                                                                                                                                                                                                                                                                                                                                                                                                                                                                                                                                                                                                                                                                                                                                                                                                                                                                                                                                                                                                                                                                                                                                                                                                                                                                                                                                                                                                                                                                                                                                                                                                                                                                                                                                           | PRICE/DELIVERY                                                                                                 | DESCRIPTION                                                                                                                                         | CODE/PICTURES |
| FOGRC111 Chromed grid     E 28,63  VAT escluded Shipping to be calculed                                                                                                                                                                                                                                                                                                                                                                                                                                                                                                                                                                                                                                                                                                                                                                                                                                                                                                                                                                                                                                                                                                                                                                                                                                                                                                                                                                                                                                                                                                                                                                                                                                                                                                                                                                                                                                                                                                                                                                                                                                                       | VAT escluded                                                                                                   | Clamping set for grids                                                                                                                              | FOAG          |
| VAT escluded Shipping to be calculed                                                                                                                                                                                                                                                                                                                                                                                                                                                                                                                                                                                                                                                                                                                                                                                                                                                                                                                                                                                                                                                                                                                                                                                                                                                                                                                                                                                                                                                                                                                                                                                                                                                                                                                                                                                                                                                                                                                                                                                                                                                                                          | <b>Delivery</b> from 4 to 9 days                                                                               |                                                                                                                                                     |               |
|                                                                                                                                                                                                                                                                                                                                                                                                                                                                                                                                                                                                                                                                                                                                                                                                                                                                                                                                                                                                                                                                                                                                                                                                                                                                                                                                                                                                                                                                                                                                                                                                                                                                                                                                                                                                                                                                                                                                                                                                                                                                                                                               | VAT escluded Shipping to be calculed                                                                           | Chromed grid                                                                                                                                        | FOGRC111      |
| Delivery noin 4 to 9 days                                                                                                                                                                                                                                                                                                                                                                                                                                                                                                                                                                                                                                                                                                                                                                                                                                                                                                                                                                                                                                                                                                                                                                                                                                                                                                                                                                                                                                                                                                                                                                                                                                                                                                                                                                                                                                                                                                                                                                                                                                                                                                     | PRICE/DELIVERY  € 5,84  VAT escluded Shipping to be calculed  Delivery from 4 to 9 days  € 28,63  VAT escluded | TECHNICAL CARD  DESCRIPTION  Clamping set for grids                                                                                                 | FOAG          |