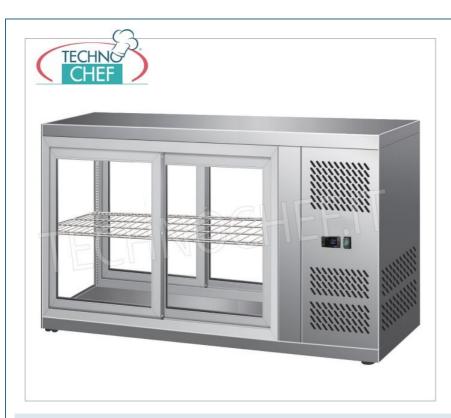

### REFRIGERATED DISPLAY CASE in STAINLESS STEEL, capacity 150 I, Class C:

- $\circ~$  structure in 18/10 stainless steel ;
- $\circ \ \ \textbf{ventilated refrigeration} \ ;$
- $\circ \ \ \text{timed defrost with self-evaporator condensate collection tray;}$
- $\circ \ \ \textbf{electronic temperature control;}$
- $\circ$  R600a ECOLOGICAL gas;
- $\circ \ \ \text{energy class C} \ ;$
- sliding doors from both sides;
- $\circ~$  operating temperature: +2°/+8° C ;
- internal LED light;
- the entire glazed part made of double insulating glass.

#### Included:

o n°1 grid dim. mm. 752x390h.