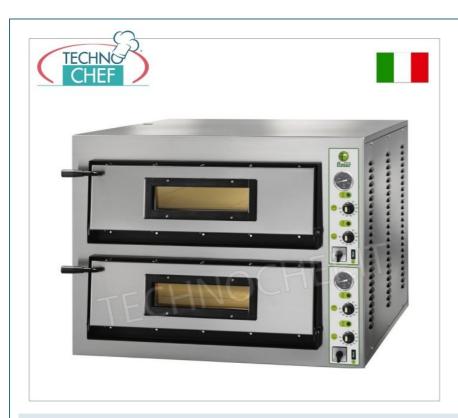

## PROFESSIONAL DESCRIPTION

Mod.FM-FML4 - ELECTRIC PIZZA OVEN with 1 CHAMBER measuring 720x720x140h mm, with GLASS DOOR:

- $\ \, \circ \ \, \text{front cladding in stainless steel} \, ; \\$
- refractory hob;
- thermal insulation using rock wool covering;
- 1 chamber measuring 405x405x110h mm;
- 2 adjustable thermostats for sole and top;
- chamber **temperature** from: **+50°** to **+500 °C**;
- door with Pyrex inspection glass (on request with blind door);
- ideal for cooking pizza, focaccia, etc.

## CE mark Made in Italy

| CODE        | DESCRIPTION                                                                                                                                                                                                                                         | PRICE/DELIVERY                                             |
|-------------|-----------------------------------------------------------------------------------------------------------------------------------------------------------------------------------------------------------------------------------------------------|------------------------------------------------------------|
| FM-FML4+4/T | ELECTRIC PIZZA OVEN with 2 CHAMBERS measuring 720x720x140h mm, with GLASS DOOR, refractory hob, 4 ADJUSTABLE THERMOSTATS for BASE and TOP, temperature from +50° to +500 °C, Weight 146 Kg, V.400/3 +N, kw 12, external dimensions mm.1010x850x750h | € 1.320,61  VAT escluded Shipping to be calculed  Delivery |