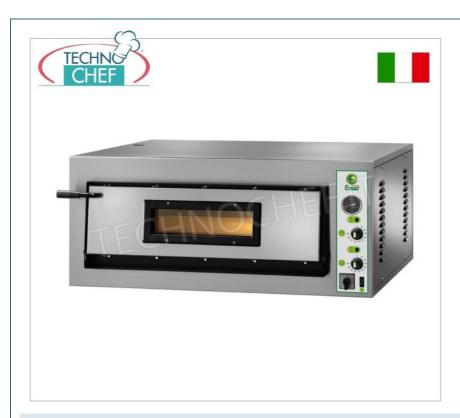

## Mod.FM-FML6 - ELECTRIC PIZZA OVEN with 1 CHAMBER measuring 720x1080x140h mm, with GLASS DOOR:

- front cladding in stainless steel;
- refractory hob;
- thermal insulation using rock wool covering;
- 1 bedroom measuring 720x1080x140h mm;
- 2 adjustable thermostats for sole and top ;
- chamber **temperature** from: **+50°** to **+500 °C**;
- equipped with pyrometers;
- door with Pyrex inspection glass;
- ideal for cooking pizza, focaccia, etc.
- available in **SINGLE-PHASE** OR **THREE-PHASE** version.

# AVAILABLE MODELS

FM-FML6/M

ELECTRIC PIZZA OVEN with 1 CHAMBER measuring mm.720x1080x140h, with GLASS DOOR, refractory cooking surface, 2 ADJUSTABLE THERMOSTATS for the BOTTOM and TOP, temp. from +50° to +500°C, Weight 116 Kg, V.230/1, kw 9, external dimensions mm.1010x1210x420h