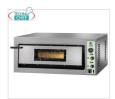

## FM-FML6/T

ELECTRIC PIZZA OVEN with 1 CHAMBER measuring mm.720x1080x140h, with GLASS DOOR, refractory cooking surface, 2 ADJUSTABLE THERMOSTATS for BOTTOM and TOP, temp. from +50° to +500 °C, Weight 116 Kg, V.400/3+N, kw 9, external dimensions mm.1010x1210x420h