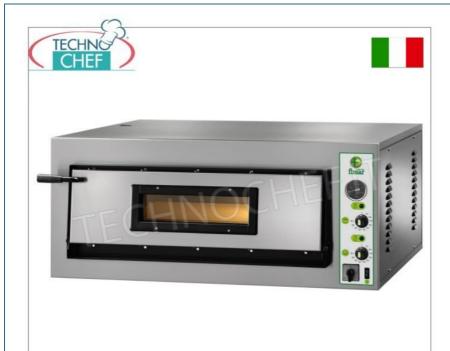

#### PROFESSIONAL DESCRIPTION

Mod.FM-FMLW6 - ELECTRIC PIZZA OVEN with 1 CHAMBER measuring mm.1080x720x140h, with GLASS DOOR:

- $\circ~$  stainless steel front cladding ;
- refractory hob ;
- thermal insulation using rock wool cladding;
- 1 chamber measuring 1080x720x140h mm ;
- 2 adjustable thermostats for sole and ceiling ;
- chamber temperature from: +50° to +500 °C ;
- equipped with **pyrometers**;
- door with Pyrex inspection glass;
- ideal for cooking pizza, focaccia, etc.
- available in SINGLE-PHASE or THREE-PHASE version.

# AVAILABLE MODELS

FM-FMLW6/M

ELECTRIC PIZZA OVEN with 1 CHAMBER measuring mm.1080x720x140h, with GLASS DOOR, refractory cooking surface, 2 ADJUSTABLE THERMOSTATS for BOTTOM and TOP, temp. from +50° to +500 °C, Weight 130 Kg, V.230/1, kw 9, external dimensions mm.1370x850x420h