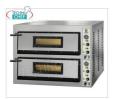

CE mark Made in Italy

THERMOSTATS for the BOTTOM and TOP, temp. from +50° to +500 °C, Weight 200 Kg, V.230/1, kw 18, external dimensions mm.1010x1210x750h