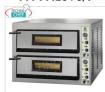

## FM-FML6+6/T

**ELECTRIC PIZZA OVEN with 2 CHAMBERS** measuring mm.720x1080x140h, with GLASS DOOR, refractory cooking surface, 4 ADJUSTABLE THERMOSTATS for the BOTTOM and TOP, temp. from +50° to +500 °C, Weight 200 Kg, V.400/3+N, kw 18, external dimensions mm.1010x1210x750h