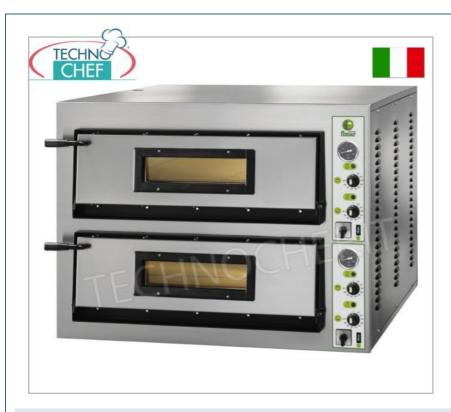

## PROFESSIONAL DESCRIPTION

Mod.FM-FML6+6 - ELECTRIC PIZZA OVEN for 6+6 large pizzas, 2 independent chambers measuring 720x1080x140h mm, MECHANICAL controls:

- front cladding in stainless steel;
- refractory hob;
- thermal insulation using rock wool covering;
- 2 rooms measuring 720x1080x140h mm;
- $\circ~$  4 adjustable thermostats for sole and top ;
- $\circ~$  chamber temperature~ from: +50° to +500 °C ;
- $\circ \ \ \text{equipped with } \textbf{pyrometers} \ ;$
- door with Pyrex inspection glass;
- $\circ\;$  ideal for cooking pizza, focaccia, etc.
- available in **SINGLE-PHASE** OR **THREE-PHASE** version.

CE mark Made in Italy

THERMOSTATS for the BOTTOM and TOP, temp. from +50° to +500 °C, Weight 200 Kg, V.230/1, kw 18, external dimensions mm.1010x1210x750h

## FM-FML6+6/T

**ELECTRIC PIZZA OVEN with 2 CHAMBERS** measuring mm.720x1080x140h, with GLASS DOOR, refractory cooking surface, 4 ADJUSTABLE THERMOSTATS for the BOTTOM and TOP, temp. from +50° to +500 °C, Weight 200 Kg, V.400/3+N, kw 18, external dimensions mm.1010x1210x750h